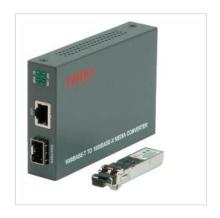

## ROLINE Gigabit Converter, incl. mini GBIC, RJ45 to LC

**Product No.** 21.13.1069

Designed for Professi

**Manufacturer** ROLINE

Manufacturer No. 21.13.1069

**EAN (single piece)** 7611990170043

- These converters are the ideal connectivity solution for networks using a combination of STP and fiber optic types
- Provides media conversion from STP to multimode LC fibre media type
- RC-1000SX/LC: The maximum cable length for fiber is 500m by using a 50/125µm fiber
- Supports transparent conversion of any packet types with no packet length limitation
- Supports auto-negotiation with link partners
- Provides link pass through between copper and fiber link
- Provides SFP on fiber port for mounting variety of fiber options
- Supports optional DIN-Rail installation
- Dimension; (WxDxH) 72,5x108x23mm
- Supports center chassis installation to achieve the advantages of central power, optional power redundancy and management
- Ideal solution for multimode, short reach up to long reach single mode fiber, Bi-Di and CWDM applications
- Compliant with IEEE 802.3ab, 802.3z
- Network ports: 1x shielded RJ-45, 1000Mbps, Auto-negotiation capable, Auto-MDI/MDI-X; 1x SFP connector with pre-configured SFP fib
- Content: Converter, Manual, PSU (7,5V DC, 500mA), Mini-GBIC Module SX/LC

| Product type                       | Network Media Converters                                                    |
|------------------------------------|-----------------------------------------------------------------------------|
| Colour                             | black                                                                       |
| Scope of delivery                  | Converter, Manual, PSU (7,5V DC, 500mA), Mini-GBIC Module SX/LC (21.14.3500 |
| RJ-45 Port (Mbps/s)                | 1000                                                                        |
| Fibre Ports (Mbps)                 | 1000                                                                        |
| Quantity of RJ45 ports             | 1                                                                           |
| Quantity of fibre LC ports         | 1                                                                           |
| Converts to                        | RJ-45/LC                                                                    |
| Fibre                              | Multi mode                                                                  |
| Ethernet fibre standard            | 1000Base-SX                                                                 |
| Max. range 50 μm fibre             | 500m                                                                        |
| Height                             | 23 mm                                                                       |
| Width                              | 72.5 mm                                                                     |
| Depth                              | 108 mm                                                                      |
| Weight                             | 222.7 g                                                                     |
| Height of packaging (single piece) | 70 mm                                                                       |
| Width of packaging (single piece)  | 150 mm                                                                      |
| Depth of packaging (single piece)  | 210 mm                                                                      |
| Package weight (single piece)      | 0.456 kg                                                                    |