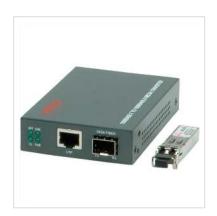

## ROLINE Gigabit Converter, incl. mini GBIC, RJ45 to LC

**Product No.** 21.13.1069

Designed for Professi

**Manufacturer** ROLINE

Manufacturer No. 21.13.1069

**EAN (single piece)** 7611990170043

- These converters are the ideal connectivity solution for networks using a combination of STP and fiber optic types
- Provides media conversion from STP to multimode LC fibre media type
- RC-1000SX/LC: The maximum cable length for fiber is 500m by using a 50/125µm fiber
- Supports transparent conversion of any packet types with no packet length limitation
- Supports auto-negotiation with link partners
- Provides link pass through between copper and fiber link
- Provides SFP on fiber port for mounting variety of fiber options
- Supports optional DIN-Rail installation
- Dimension; (WxDxH) 72,5x108x23mm
- Supports center chassis installation to achieve the advantages of central power, optional power redundancy and management
- Ideal solution for multimode, short reach up to long reach single mode fiber, Bi-Di and CWDM applications
- Compliant with IEEE 802.3ab, 802.3z
- Network ports: 1x shielded RJ-45, 1000Mbps, Auto-negotiation capable, Auto-MDI/MDI-X; 1x SFP connector with pre-configured SFP fib
- Content: Converter, Manual, PSU (7,5V DC, 500mA), Mini-GBIC Module SX/LC

| Product type                       | Network Media Converters                                                    |
|------------------------------------|-----------------------------------------------------------------------------|
| Colour                             | black                                                                       |
| Scope of delivery                  | Converter, Manual, PSU (7,5V DC, 500mA), Mini-GBIC Module SX/LC (21.14.3500 |
| RJ-45 Port (Mbps/s)                | 1000                                                                        |
| Fibre Ports (Mbps)                 | 1000                                                                        |
| Quantity of RJ45 ports             | 1                                                                           |
| Quantity of fibre LC ports         | 1                                                                           |
| Converts to                        | RJ-45/LC                                                                    |
| Fibre                              | Multi mode                                                                  |
| Ethernet fibre standard            | 1000Base-SX                                                                 |
| Max. range 50 μm fibre             | 500m                                                                        |
| Height                             | 23 mm                                                                       |
| Width                              | 72.5 mm                                                                     |
| Depth                              | 108 mm                                                                      |
| Weight                             | 222.7 g                                                                     |
| Height of packaging (single piece) | 70 mm                                                                       |
| Width of packaging (single piece)  | 150 mm                                                                      |
| Depth of packaging (single piece)  | 210 mm                                                                      |
| Package weight (single piece)      | 0.456 kg                                                                    |