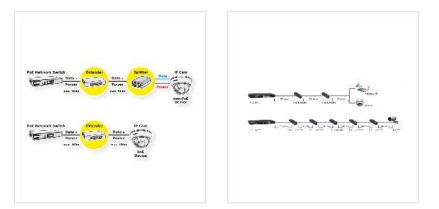

## **Gigabit PoE extender designed for extending connection distance for another 100m on both ends via Cat-5e cable or better**

- For covering longer distances by cascading multiple PoE extender together on a network
- No need any additional power supply
- LAN cable to power IEEE 802.3at compliant network devices
- Features PoE awareness to verify whether the network device receives power is IEEE

802.3at compliant, or only the data will be sent through LAN cable

- No special networking cable required
- Input: 1x 10/100/1000 port for data and power
- Output: 1x 10/100/1000 port for data and power
- By adding PoE devices, it's possible to use an existing standard Cat-5e or Cat-6 Ethernet cable without a new electrical outlet for both power and data
- Supports PoE IEEE 802.3af/at
- Own power supply via PoE consumption about 2W
- Weight: 100 g
- Dimensions (H x W x D):  $20 \times 32 \times 123$  mm
- Metal enclosure Wall mounting possible