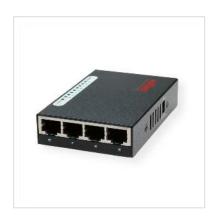

## **ROLINE Fast Ethernet Switch, Pocket, 8 Ports**

**Product No.** 21.14.3134

**Manufacturer** ROLINE

Manufacturer No. 21.14.3134

**EAN (single piece)** 7611990195787

## Very flat pocket size switch in stable metal casing.

• Ports: 8x 10/100BaseTX

- Metal case
- Auto-MDI/MDIX
- Auto-Negotiation
- Store and Forward
- Non-Blocking
- Supports Full-duplex and Flow Control
- MAC addresses: 1K
- Dimensions: 94 × 62 × 20 mm
- Power supply: 5 VDC 1.2A or over USB connection from the PC

| Technical specifications  Manufacturer ROLINE  Product group Network Switches  Product type Fast Ethernet Switch  Colour black |
|--------------------------------------------------------------------------------------------------------------------------------|
| Product type Fast Ethernet Switch                                                                                              |
|                                                                                                                                |
| Colour black                                                                                                                   |
|                                                                                                                                |
| Scope of delivery Switch, power supply, USB power cable, manual                                                                |
| Network standard Fast Ethernet                                                                                                 |
| LAN (Mbps) 10/100                                                                                                              |
| Quantity of ports 8                                                                                                            |