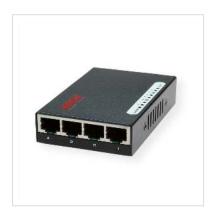

## **ROLINE Fast Ethernet Switch, Pocket, 8 Ports**

**Product No.** 21.14.3134

**Manufacturer** ROLINE

Manufacturer No. 21.14.3134

**EAN (single piece)** 7611990195787

## Very flat pocket size switch in stable metal casing.

• Ports: 8x 10/100BaseTX

- Metal case
- Auto-MDI/MDIX
- Auto-Negotiation
- Store and Forward
- Non-Blocking
- Supports Full-duplex and Flow Control
- MAC addresses: 1K
- Dimensions: 94 × 62 × 20 mm
- Power supply: 5 VDC 1.2A or over USB connection from the PC

| Technical specifications  Manufacturer ROLINE  Product group Network Switches  Product type Fast Ethernet Switch  Colour black |
|--------------------------------------------------------------------------------------------------------------------------------|
| Product type Fast Ethernet Switch                                                                                              |
|                                                                                                                                |
| Colour black                                                                                                                   |
|                                                                                                                                |
| Scope of delivery Switch, power supply, USB power cable, manual                                                                |
| Network standard Fast Ethernet                                                                                                 |
| LAN (Mbps) 10/100                                                                                                              |
| Quantity of ports 8                                                                                                            |