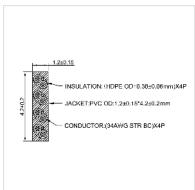

## Category 6A unshielded patch cord with RJ-45 connectors on both sides. Extra-flat network cable for use where space is limited.

- Flat cable for special applications
- Durable cables thanks to kink protection
- Contact settings 1:1 in accordance with EIA/TIA 568, 8 lines
- Construction: 8 wires, flexible core, AWG34
- Plug with gold plated contacts
- Colour: black

| Transfer quality                   | Cat6A / Class EA |
|------------------------------------|------------------|
| Impedance                          | 100 Ohm          |
| Quantity of wires                  | 8                |
| Conductor type                     | Stranded         |
| Crossed                            | no               |
| Ribbon cable                       | yes              |
| Locking lever                      | no               |
| Anti-kink sleeve                   | Moulded-on       |
| Colour (Spout)                     | black            |
| Cable LSOH                         | no               |
| Side 1 Connector Type              | RJ-45            |
| Side 1 Connector<br>Gender         | Male             |
| Side 2 Connector Type              | RJ-45            |
| Side 2 Connector<br>Gender         | Male             |
| Connector Type RJ45                | Standard         |
| Technical particularity            | Flat cable       |
| Weight                             | 18.7 g           |
| Height of packaging (single piece) | 10 mm            |
| Width of packaging (single piece)  | 40 mm            |
| Depth of packaging (single piece)  | 40 mm            |
| Package weight (single piece)      | 0.02 kg          |