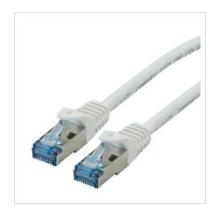

## ROLINE S/FTP Patch Cord Cat.6A, Component Level, LSOH, white, 1.5 m

**Product No.** 21.15.2864

- Patch cable for networking connections between devices.
- Prepared double shielded Twisted Pair cable with screened RJ-45 connectors on both ends.
- Durable due to moulded kink protection.
- Flexible cable, suitable for narrow bending.
- High quality plugs with gold plated contacts.
- Contact settings 1:1, in accordance with the EIA/TIA 568 standard.
- Construction: 4-pair stranded copper wire.
- Complete braid shielding. Pairs shielded with aluminium clad polyester foil.