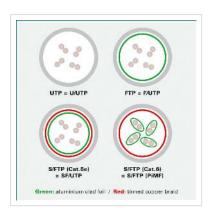

## ROLINE S/FTP Patch Cord Cat.6A, Component Level, LSOH, white, 1.5 m

**Product No.** 21.15.2864

- Patch cable for networking connections between devices.
- Prepared double shielded Twisted Pair cable with screened RJ-45 connectors on both ends.
- Durable due to moulded kink protection.
- Flexible cable, suitable for narrow bending.
- High quality plugs with gold plated contacts.
- Contact settings 1:1, in accordance with the EIA/TIA 568 standard.
- Construction: 4-pair stranded copper wire.
- Complete braid shielding. Pairs shielded with aluminium clad polyester foil.

| Shield type                        | SFTP             |
|------------------------------------|------------------|
| Transfer quality                   | Cat6A / Class EA |
| Component-Level certified          | yes              |
| Quantity of wires                  | 8                |
| Conductor cross section (AWG)      | AWG 26           |
| Conductor type                     | Stranded         |
| Crossed                            | no               |
| Locking lever                      | yes              |
| Anti-kink sleeve                   | Moulded-on       |
| Colour (Spout)                     | red              |
| Cable LSOH                         | yes              |
| Side 1 Connector Type              | RJ-45            |
| Side 1 Connector<br>Gender         | Male             |
| Side 2 Connector Type              | RJ-45            |
| Side 2 Connector<br>Gender         | Male             |
| Connector Type RJ45                | Standard         |
| Weight                             | 62.1 g           |
| Height of packaging (single piece) | 20 mm            |
| Width of packaging (single piece)  | 180 mm           |
| Depth of packaging (single piece)  | 170 mm           |
| Package weight (single piece)      | 0.074 kg         |
|                                    |                  |