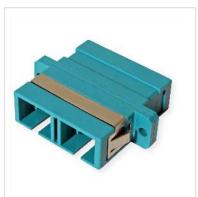

## **ROLINE Fibre Optic Adapter SC Duplex Multimode, PB**

**Product No.** 21.17.0085

ROLINE

Manufacturer No. 21.17.0085

**EAN (single piece)** 7611990147311

Manufacturer

- Fiber optic adapters and couplings for cost effective fiber-optic cabling
- 2x SC / 2x SC socket

piece)

- For installation or extension of fiber optic cables
- High quality plastic housing
- Guide sleeves of the ferrule made of phosphor bronze (PB)
- Not suitable for single-mode fiber optic cable

| Technical specifications           |                          |
|------------------------------------|--------------------------|
| Manufacturer                       | ROLINE                   |
| Product group                      | Connection technology FO |
| Product type                       | Connectors               |
| Colour                             | turquoise                |
| Weight                             | 6.5 g                    |
| Height of packaging (single piece) | 10 mm                    |
| Width of packaging (single piece)  | 40 mm                    |
| Depth of packaging (single piece)  | 50 mm                    |
| Package weight (single             | 0.007 kg                 |