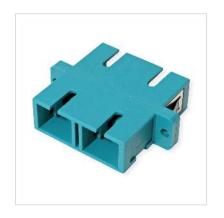

## **ROLINE Fibre Optic Adapter SC Duplex Multimode, PB**

**Product No.** 21.17.0085

ROLINE

Manufacturer No. 21.17.0085

**EAN (single piece)** 7611990147311

Manufacturer

- Fiber optic adapters and couplings for cost effective fiber-optic cabling
- 2x SC / 2x SC socket

piece)

- For installation or extension of fiber optic cables
- High quality plastic housing
- Guide sleeves of the ferrule made of phosphor bronze (PB)
- Not suitable for single-mode fiber optic cable

| Technical specifications           |                          |
|------------------------------------|--------------------------|
| Manufacturer                       | ROLINE                   |
| Product group                      | Connection technology FO |
| Product type                       | Connectors               |
| Colour                             | turquoise                |
| Weight                             | 6.5 g                    |
| Height of packaging (single piece) | 10 mm                    |
| Width of packaging (single piece)  | 40 mm                    |
| Depth of packaging (single piece)  | 50 mm                    |
| Package weight (single             | 0.007 kg                 |