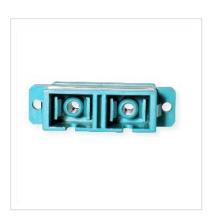

## **ROLINE Fibre Optic Adapter SC Duplex Multimode, PB**

**Product No.** 21.17.0085

ROLINE

Manufacturer No. 21.17.0085

**EAN (single piece)** 7611990147311

Manufacturer

- Fiber optic adapters and couplings for cost effective fiber-optic cabling
- 2x SC / 2x SC socket

piece)

- For installation or extension of fiber optic cables
- High quality plastic housing
- Guide sleeves of the ferrule made of phosphor bronze (PB)
- Not suitable for single-mode fiber optic cable

| Technical specifications           |                          |
|------------------------------------|--------------------------|
| Manufacturer                       | ROLINE                   |
| Product group                      | Connection technology FO |
| Product type                       | Connectors               |
| Colour                             | turquoise                |
| Weight                             | 6.5 g                    |
| Height of packaging (single piece) | 10 mm                    |
| Width of packaging (single piece)  | 40 mm                    |
| Depth of packaging (single piece)  | 50 mm                    |
| Package weight (single             | 0.007 kg                 |