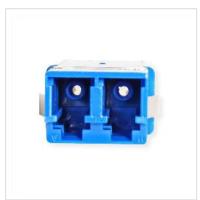

## ROLINE Fibre Optic Adapter LC Duplex Single-Mode, Z

**Product No.** 21.17.0141

ROLINE

Manufacturer No. 21.17.0141

**EAN (single piece)** 7611990147366

Manufacturer

- Fiber optic adapters and couplings for cost effective fiber-optic cabling
- 2x LC / 2x LC socket

piece)

- For installation or extension of fiber optic cables
- High quality plastic housing
- Guide sleeves of the ferrule made of zirconium (Z)
- Suitable for single-mode fiber optic cable

| Technical specifications           |                          |
|------------------------------------|--------------------------|
| Manufacturer                       | ROLINE                   |
| Product group                      | Connection technology FO |
| Product type                       | Connectors               |
| Colour                             | turquoise                |
| Weight                             | 2.6 g                    |
| Height of packaging (single piece) | 20 mm                    |
| Width of packaging (single piece)  | 20 mm                    |
| Depth of packaging (single piece)  | 30 mm                    |
| Package weight (single             | 0.005 kg                 |