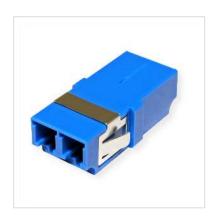

## ROLINE Fibre Optic Adapter LC Duplex Single-Mode, Z

**Product No.** 21.17.0141

ROLINE

Manufacturer No. 21.17.0141

**EAN (single piece)** 7611990147366

Manufacturer

- Fiber optic adapters and couplings for cost effective fiber-optic cabling
- 2x LC / 2x LC socket

piece)

- For installation or extension of fiber optic cables
- High quality plastic housing
- Guide sleeves of the ferrule made of zirconium (Z)
- Suitable for single-mode fiber optic cable

| Technical specifications           |                          |
|------------------------------------|--------------------------|
| Manufacturer                       | ROLINE                   |
| Product group                      | Connection technology FO |
| Product type                       | Connectors               |
| Colour                             | turquoise                |
| Weight                             | 2.6 g                    |
| Height of packaging (single piece) | 20 mm                    |
| Width of packaging (single piece)  | 20 mm                    |
| Depth of packaging (single piece)  | 30 mm                    |
| Package weight (single             | 0.005 kg                 |