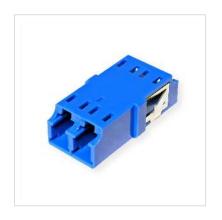

## ROLINE Fibre Optic Adapter LC Duplex Single-Mode, Z

**Product No.** 21.17.0141

ROLINE

Manufacturer No. 21.17.0141

**EAN (single piece)** 7611990147366

Manufacturer

- Fiber optic adapters and couplings for cost effective fiber-optic cabling
- 2x LC / 2x LC socket

piece)

- For installation or extension of fiber optic cables
- High quality plastic housing
- Guide sleeves of the ferrule made of zirconium (Z)
- Suitable for single-mode fiber optic cable

| Technical specifications           |                          |
|------------------------------------|--------------------------|
| Manufacturer                       | ROLINE                   |
| Product group                      | Connection technology FO |
| Product type                       | Connectors               |
| Colour                             | turquoise                |
| Weight                             | 2.6 g                    |
| Height of packaging (single piece) | 20 mm                    |
| Width of packaging (single piece)  | 20 mm                    |
| Depth of packaging (single piece)  | 30 mm                    |
| Package weight (single             | 0.005 kg                 |