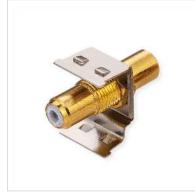

## **ROLINE RCA Keystone Coupler, Metal, Shielded, white**

**POLITE** Designed for Professionals

26.11.0395

26.11.0395

ROLINE

| Product No.        |  |
|--------------------|--|
| Manufacturer       |  |
| Manufacturer No.   |  |
| EAN (single piece) |  |

## This ROLINE RCA Keystone Coupler is the ideal solution for easily connecting RCA cables to keystone patch panels, network sockets, or enclosures.

- Metal Keystone Coupler with two RCA/Cinch sockets
- Shielded
- For use with RCA/Cinch cables
- Easy snap-in mounting in various brackets