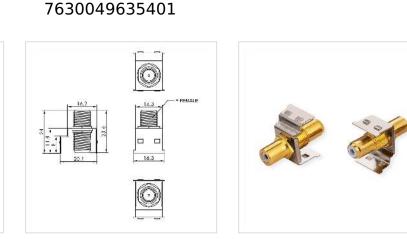

## This ROLINE RCA Keystone Coupler is the ideal solution for easily connecting RCA cables to keystone patch panels, network sockets, or enclosures.

- Metal Keystone Coupler with two RCA/Cinch sockets
- Shielded
- For use with RCA/Cinch cables
- Easy snap-in mounting in various brackets

| Material (casing)                     | Metal           |
|---------------------------------------|-----------------|
| Dimensions (HxWxD)                    | 20 x 16 x 32 mm |
| Height                                | 20 mm           |
| Width                                 | 16 mm           |
| Depth                                 | 32 mm           |
| Weight                                | 10 g            |
| Height of packaging<br>(single piece) | 20 mm           |
| Width of packaging<br>(single piece)  | 20 mm           |
| Depth of packaging<br>(single piece)  | 20 mm           |
| Package weight (single<br>piece)      | 0.002 kg        |