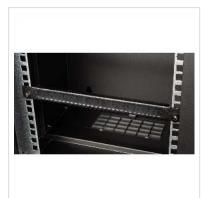

## ROLINE 10 inch cable entry with brush strip 0.5U black

The cable brush strips are attached to the 10" profile rails. The opening is equipped with a brush strip that protects the routing of patch cables and thus ensures optimum cable management in your 10" network or server enclosure.