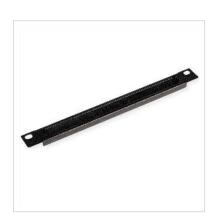

## **ROLINE 10-inch cable feed, with brush strip 0.5U** black

Product No. 26.21.0027

Manufacturer ROLINE

Manufacturer No. 26.21.0027

EAN (single piece) 7630049600287

## ROLINE 10 inch cable entry with brush strip 0.5U black

The cable brush strips are attached to the 10" profile rails. The opening is equipped with a brush strip that protects the routing of patch cables and thus ensures optimum cable management in your 10" network or server enclosure.