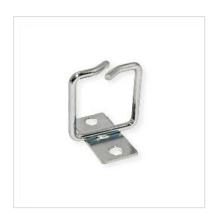

## ROLINE 19" cable manager with curved opening for easy cable routing - the 140x100mm cable manager offers plenty of space for your cable harnesses and ensures tidy network technology in your server cabinet

- For mounting on 19" panel/slide mounts
- Helps with the clean cabling of your network technology
- Cable routing laterally in front of the 19" bracket
- Cable manager with 5mm metal thickness, galvanized; angle welded