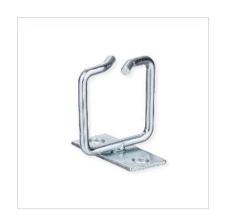

## ROLINE 19" cable manager with curved opening for easy cable routing - the 140x100mm cable manager offers plenty of space for your cable harnesses and ensures tidy network technology in your server cabinet

- For mounting on 19" panel/slide mounts
- Helps with the clean cabling of your network technology
- Cable routing laterally in front of the 19" bracket
- Cable manager with 5mm metal thickness, galvanized; angle welded