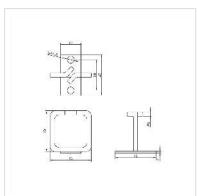

| Manufacturer ROLINE  Product group 19"-/10"-Cable management  Product type Cable lug  Colour silver  Scope of delivery Cable Manager  Height 40 mm  Width 40 mm  Depth 42 mm  Weight 25 3 g |                   | Technical specifications  |
|---------------------------------------------------------------------------------------------------------------------------------------------------------------------------------------------|-------------------|---------------------------|
| Product type Cable lug  Colour silver  Scope of delivery Cable Manager  Height 40 mm  Width 40 mm  Depth 42 mm                                                                              | Manufacturer      | ROLINE                    |
| Colour silver  Scope of delivery Cable Manager  Height 40 mm  Width 40 mm  Depth 42 mm                                                                                                      | Product group     | 19"-/10"-Cable management |
| Scope of delivery Cable Manager  Height 40 mm  Width 40 mm  Depth 42 mm                                                                                                                     | Product type      | Cable lug                 |
| Height 40 mm  Width 40 mm  Depth 42 mm                                                                                                                                                      | Colour            | silver                    |
| Width 40 mm  Depth 42 mm                                                                                                                                                                    | Scope of delivery | Cable Manager             |
| Depth 42 mm                                                                                                                                                                                 | Height            | 40 mm                     |
|                                                                                                                                                                                             | Width             | 40 mm                     |
| Weight 25.3 g                                                                                                                                                                               | Depth             | 42 mm                     |
|                                                                                                                                                                                             | Weight            | 25.3 g                    |