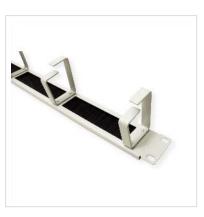

## 19" Cable Management 1 UH with Brush Seal, 4 Metal rings (G-Type), grey

Product No. Manufacturer Manufacturer No. EAN (single piece) 26.30.0019 ROLINE 26.30.0019 7630049624771

- 19" cable bushing with brush
- 4 cable rings (G-type)
- Material: sheet steel/plastic
- Dimensions: (H x W x D) 44 x 483 x 72 mm

| Technical specifications          |                           |
|-----------------------------------|---------------------------|
| Manufacturer                      | ROLINE                    |
| Product group                     | 19"-/10"-Cable management |
| Product type                      | 19"-Cable duct            |
| Colour                            | grey                      |
| 19" shelves required for mounting | 1                         |
| Hollow mounting                   | no                        |
| Cable duct                        | 19"                       |
| RAL colour                        | RAL 7035 Light grey       |
| Height                            | 60 mm                     |
| Width                             | 510 mm                    |
| Depth                             | 100 mm                    |