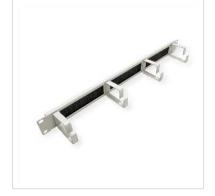

## 19" Cable Management 1 UH with Brush Seal, 4 Metal rings (G-Type), grey

Product No. Manufacturer Manufacturer No. EAN (single piece) 26.30.0019 ROLINE 26.30.0019 7630049624771

- 19" cable bushing with brush
- 4 cable rings (G-type)
- Material: sheet steel/plastic
- Dimensions: (H x W x D) 44 x 483 x 72 mm

| Technical specifications          |                           |
|-----------------------------------|---------------------------|
| Manufacturer                      | ROLINE                    |
| Product group                     | 19"-/10"-Cable management |
| Product type                      | 19"-Cable duct            |
| Colour                            | grey                      |
| 19" shelves required for mounting | 1                         |
| Hollow mounting                   | no                        |
| Cable duct                        | 19"                       |
| RAL colour                        | RAL 7035 Light grey       |
| Height                            | 60 mm                     |
| Width                             | 510 mm                    |
| Depth                             | 100 mm                    |