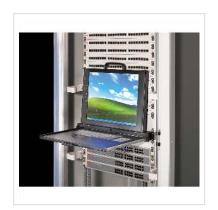

## ROLINE 19" LCD KVM Console, 43 cm (17") TFT, VGA, **USB + PS/2, German**

**Product No.** 26.50.0082

**ROLINE** 

Manufacturer

Manufacturer No. 26.50.0082

**EAN** (single piece) 7611990978113

- The professional solution for Server-Management
- The ROLINE 19" LCD Console combines the function of a keyboard, a touchpad and a 43 cm TFT together in a 1 U casing for a 19" rack
- Dual Rails for independent panel and keyboard tray
- Panel can be left open while rack door is closed
- Panel protected by tempered glass
- OSD function (On Screen Display) for LCD display
- Durable keyboards (touchpad or trackball)
- For an installation depth of 63 to 90 cm
- Contents: Console, Power Cord, Rack Mount Brackets, Mounting Accessories, Keys, Manual