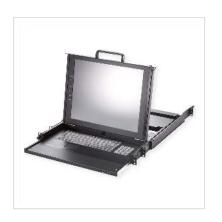

## ROLINE 19" LCD KVM Console, 43 cm (17") TFT, VGA, **USB + PS/2, German**

**Product No.** 26.50.0082

**ROLINE** 

Manufacturer

Manufacturer No. 26.50.0082

**EAN** (single piece) 7611990978113

- The professional solution for Server-Management
- The ROLINE 19" LCD Console combines the function of a keyboard, a touchpad and a 43 cm TFT together in a 1 U casing for a 19" rack
- Dual Rails for independent panel and keyboard tray
- Panel can be left open while rack door is closed
- Panel protected by tempered glass
- OSD function (On Screen Display) for LCD display
- Durable keyboards (touchpad or trackball)
- For an installation depth of 63 to 90 cm
- Contents: Console, Power Cord, Rack Mount Brackets, Mounting Accessories, Keys, Manual