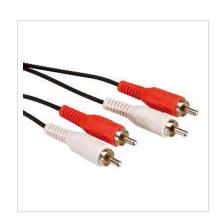

## **VALUE Cinch Cable, duplex M - M, 5 m**

Product No.

Manufacturer

Manufacturer No.

EAN (single piece)

11.99.4336 VALUE 11.99.4336

7611990151134

| Technical specifications   |                      |
|----------------------------|----------------------|
| Manufacturer               | VALUE                |
| Product group              | Cable                |
| Product type               | RCA connection cable |
| Colour                     | black                |
| Length                     | 5 m                  |
| side 1 connector           | Cinch Male           |
| side 2 connector           | Cinch Male           |
| Side 1 Connector Type      | RCA (Cinch)          |
| Side 1 Connector<br>Gender | Male                 |
| Side 2 Connector Type      | RCA (Cinch)          |
| Side 2 Connector<br>Gender | Male                 |
| Area of application        | External             |
| Cable shielding            | Screened             |
| Cable composition          | Duplex               |
| Weight                     | 121.6 g              |