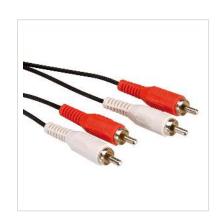

## VALUE Cinch Cable, duplex M - M, 10 m

Product No.

Manufacturer

Manufacturer No.

EAN (single piece)

11.99.4338 VALUE

11.99.4338 7611990151141

| Technical specifications   |                      |
|----------------------------|----------------------|
| Manufacturer               | VALUE                |
| Product group              | Cable                |
| Product type               | RCA connection cable |
| Colour                     | black                |
| Length                     | 10 m                 |
| side 1 connector           | Cinch Male           |
| side 2 connector           | Cinch Male           |
| Side 1 Connector Type      | RCA (Cinch)          |
| Side 1 Connector<br>Gender | Male                 |
| Side 2 Connector Type      | RCA (Cinch)          |
| Side 2 Connector<br>Gender | Male                 |
| Area of application        | External             |
| Cable shielding            | Screened             |
| Weight                     | 223.1 g              |
|                            |                      |