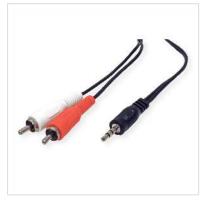

## VALUE 3.5mm (M) - Cinch (2x M) Cable, 1.5 m

Value

| Product No.        |
|--------------------|
| Manufacturer       |
| Manufacturer No.   |
| EAN (single piece) |

| Technical specifications   |                                  |  |
|----------------------------|----------------------------------|--|
| Manufacturer               | VALUE                            |  |
| Product group              | Cable                            |  |
| Product type               | 3.5mm Audio Stereo - Cinch cable |  |
| Colour                     | black                            |  |
| Length                     | 1.5 m                            |  |
| side 1 connector           | 3,5mm Stereo Male                |  |
| side 2 connector           | 2 x Cinch Male                   |  |
| Side 1 Connector Type      | Mini Phone Stereo 3.5 mm, 3-pin  |  |
| Side 1 Connector<br>Gender | Male                             |  |
| Side 2 Connector Type      | RCA (Cinch)                      |  |
| Side 2 Connector<br>Gender | Male                             |  |
| Area of application        | External                         |  |
| Cable composition          | Duplex                           |  |
| Weight                     | 42.3 g                           |  |