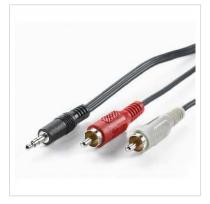

## VALUE 3.5mm (M) - Cinch (2x M) Cable, 1.5 m

Value

| Product No.        |
|--------------------|
| Manufacturer       |
| Manufacturer No.   |
| EAN (single piece) |

| Technical specifications   |                                  |  |
|----------------------------|----------------------------------|--|
| Manufacturer               | VALUE                            |  |
| Product group              | Cable                            |  |
| Product type               | 3.5mm Audio Stereo - Cinch cable |  |
| Colour                     | black                            |  |
| Length                     | 1.5 m                            |  |
| side 1 connector           | 3,5mm Stereo Male                |  |
| side 2 connector           | 2 x Cinch Male                   |  |
| Side 1 Connector Type      | Mini Phone Stereo 3.5 mm, 3-pin  |  |
| Side 1 Connector<br>Gender | Male                             |  |
| Side 2 Connector Type      | RCA (Cinch)                      |  |
| Side 2 Connector<br>Gender | Male                             |  |
| Area of application        | External                         |  |
| Cable composition          | Duplex                           |  |
| Weight                     | 42.3 g                           |  |