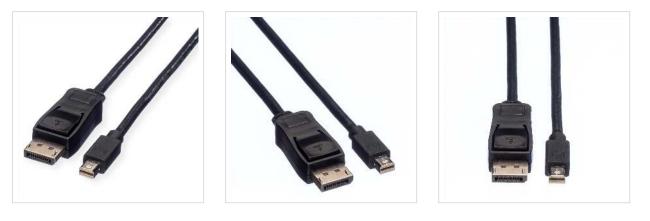

## VALUE DisplayPort Cable, DP - Mini DP, M/M, black, 2 m

Product No. Manufacturer Manufacturer No. EAN (single piece)

## VALUE DisplayPort Cable with one DP and one Mini DP connection for connecting an Ultrabook, Notebook/Laptop or PC to a monitor, TV or projector - for screen transmissions in excellent quality with resolutions of up to 2560x1600 @60Hz!

• Mini DisplayPort connectors: Mini DisplayPort connector - DisplayPort connector; Mini DisplayPort is often used on monitors or graphics cards because it takes up less space than the conventional DisplayPort connector, despite having the same technology.