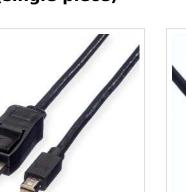

## VALUE DisplayPort Cable, DP - Mini DP, M/M, black, 3 m

**Product No.** Manufacturer Manufacturer No. EAN (single piece)

## VALUE DisplayPort Cable with one DP and one Mini DP connection for connecting an Ultrabook, Notebook/Laptop or PC to a monitor, TV or projector - for screen transmissions in excellent quality with resolutions of up to 2560x1600 @60Hz!

• Mini DisplayPort connectors: Mini DisplayPort connector - DisplayPort connector; Mini DisplayPort is often used on monitors or graphics cards because it takes up less space than the conventional DisplayPort connector, despite having the same technology.