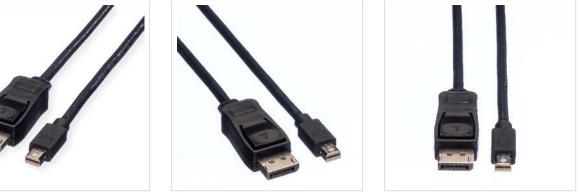

## VALUE DisplayPort Cable, DP - Mini DP, M/M, black, 3 m

**Product No.** Manufacturer Manufacturer No. EAN (single piece)

## VALUE DisplayPort Cable with one DP and one Mini DP connection for connecting an Ultrabook, Notebook/Laptop or PC to a monitor, TV or projector - for screen transmissions in excellent quality with resolutions of up to 2560x1600 @60Hz!

• Mini DisplayPort connectors: Mini DisplayPort connector - DisplayPort connector; Mini DisplayPort is often used on monitors or graphics cards because it takes up less space than the conventional DisplayPort connector, despite having the same technology.