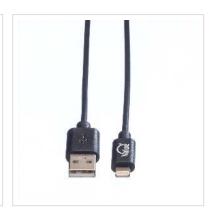

## VALUE Lightning to USB Cable for iPhone, iPod, iPad, 1 m

**Product No.** 11.99.8321

Manufacturer VALUE

Manufacturer No. 11.99.8321

**EAN (single piece)** 7611990172429

- Lightning is a proprietary computer bus and power connector created by Apple Inc. to replace its previous proprietary 30-pin dock connector, intended to connect mobile devices like iPhones to host computers.
- Using 8 pins instead of 30, Lightning is significantly more compact than the 30-pin dock connector and can be inserted with either side facing up
- For the connection of devices like the iPhone on from the iPhone 5 that introduced the Lightning connector, as well as for iPods and iPads on from that generation
- This product is only made for devices with Lightning connector! It is NOT compatible with cables and peripherals designed for its predecessor, unless used with an adapter.
- High quality USB cable with one Type A (male) and one Lightning connector
- Improved shielding
- Meets standard USB 2.0 (transfer rate up to 480 Mbit/s)
- Colour: black

| Product type                       | Lightning cable                             |
|------------------------------------|---------------------------------------------|
| Colour                             | black                                       |
| Length                             | 1 m                                         |
| Transfer quality                   | USB 2.0 Hi-Speed 480 Mbit/s                 |
| Connection ports                   | USB 2.0 Type A Male / Lightning (8pin) Male |
| Side 1 Connector Type              | USB 2.0 Type A                              |
| Side 1 Connector<br>Gender         | Male                                        |
| Side 2 Connector Type              | Lightning (8pin)                            |
| Side 2 Connector<br>Gender         | Male                                        |
| Maximum data transfer rate         | 480 Mbit/s                                  |
| Weight                             | 28.9 g                                      |
| Height of packaging (single piece) | 5 mm                                        |
| Width of packaging (single piece)  | 150 mm                                      |
| Depth of packaging (single piece)  | 220 mm                                      |
| Package weight (single piece)      | 0.02 kg                                     |