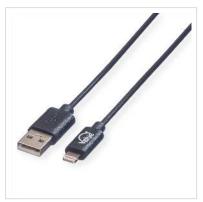

## VALUE Lightning to USB Cable for iPhone, iPod, iPad, 1 m

**Product No.** 11.99.8321

Manufacturer VALUE

Manufacturer No. 11.99.8321

**EAN (single piece)** 7611990172429

- Lightning is a proprietary computer bus and power connector created by Apple Inc. to replace its previous proprietary 30-pin dock connector, intended to connect mobile devices like iPhones to host computers.
- Using 8 pins instead of 30, Lightning is significantly more compact than the 30-pin dock connector and can be inserted with either side facing up
- For the connection of devices like the iPhone on from the iPhone 5 that introduced the Lightning connector, as well as for iPods and iPads on from that generation
- This product is only made for devices with Lightning connector! It is NOT compatible with cables and peripherals designed for its predecessor, unless used with an adapter.
- High quality USB cable with one Type A (male) and one Lightning connector
- Improved shielding
- Meets standard USB 2.0 (transfer rate up to 480 Mbit/s)
- Colour: black

| Product type                       | Lightning cable                             |
|------------------------------------|---------------------------------------------|
| Colour                             | black                                       |
| Length                             | 1 m                                         |
| Transfer quality                   | USB 2.0 Hi-Speed 480 Mbit/s                 |
| Connection ports                   | USB 2.0 Type A Male / Lightning (8pin) Male |
| Side 1 Connector Type              | USB 2.0 Type A                              |
| Side 1 Connector<br>Gender         | Male                                        |
| Side 2 Connector Type              | Lightning (8pin)                            |
| Side 2 Connector<br>Gender         | Male                                        |
| Maximum data transfer rate         | 480 Mbit/s                                  |
| Weight                             | 28.9 g                                      |
| Height of packaging (single piece) | 5 mm                                        |
| Width of packaging (single piece)  | 150 mm                                      |
| Depth of packaging (single piece)  | 220 mm                                      |
| Package weight (single piece)      | 0.02 kg                                     |