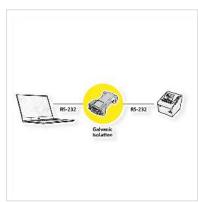

## **VALUE RS232 Optical Coupler**

**Product No.** 12.99.1016

Manufacturer VALUE

**Manufacturer No.** 12.99.1016

**EAN (single piece)** 7630049618909

To connect serial devices to a RS232 port on your PC with electrical isolation

- Data transfer rate of up to 56.25 kbit/s
- 2.5 kV ESD protection for RS232 ports
- With galvanic isolation
- Easy to connect, no configuration, no power supply
- Connectors: 1x DB9 Male, 1x DB9 Female