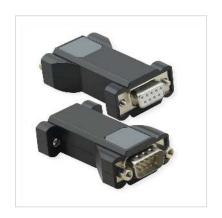

## **VALUE RS232 Optical Coupler**

**Product No.** 12.99.1016

Manufacturer VALUE

**Manufacturer No.** 12.99.1016

**EAN (single piece)** 7630049618909

To connect serial devices to a RS232 port on your PC with electrical isolation

- Data transfer rate of up to 56.25 kbit/s
- 2.5 kV ESD protection for RS232 ports
- With galvanic isolation
- Easy to connect, no configuration, no power supply
- Connectors: 1x DB9 Male, 1x DB9 Female

| Technical specifications        |                                   |
|---------------------------------|-----------------------------------|
| Manufacturer                    | VALUE                             |
| Product group                   | Adapters, Terminators, Converters |
| Product type                    | Serial Adapter                    |
| Colour                          | black                             |
| Scope of delivery               | 1x Coupler, manual                |
| Side 1 connection (PC)          | 1x DB9 Female                     |
| Side 2 connection (Peripherals) | 1 x DB9 Male                      |
| Side 1 Connector Type           | D-Sub 9-pin (DE-9)                |
| Side 1 Connector<br>Gender      | Female                            |
| Side 2 Connector Type           | D-Sub 9-pin (DE-9)                |