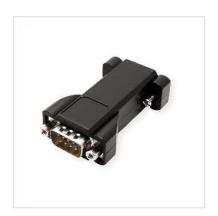

## **VALUE RS232 Optical Coupler**

**Product No.** 12.99.1016

Manufacturer VALUE

**Manufacturer No.** 12.99.1016

**EAN (single piece)** 7630049618909

To connect serial devices to a RS232 port on your PC with electrical isolation

- Data transfer rate of up to 56.25 kbit/s
- 2.5 kV ESD protection for RS232 ports
- With galvanic isolation
- Easy to connect, no configuration, no power supply
- Connectors: 1x DB9 Male, 1x DB9 Female

| Technical specifications        |                                   |
|---------------------------------|-----------------------------------|
| Manufacturer                    | VALUE                             |
| Product group                   | Adapters, Terminators, Converters |
| Product type                    | Serial Adapter                    |
| Colour                          | black                             |
| Scope of delivery               | 1x Coupler, manual                |
| Side 1 connection (PC)          | 1x DB9 Female                     |
| Side 2 connection (Peripherals) | 1 x DB9 Male                      |
| Side 1 Connector Type           | D-Sub 9-pin (DE-9)                |
| Side 1 Connector<br>Gender      | Female                            |
| Side 2 Connector Type           | D-Sub 9-pin (DE-9)                |