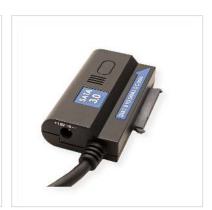

## Easy way to connect a SATA 6.0 Gbit/s hard disk to a computer or notebook over a USB 3.0 / USB 3.2 Gen 1 port

- Suitable for type 2.5/3.5 Serial ATA HDD/SSD
- Compliant with USB 3.0 / USB 3.2 Gen 1
- Compliant with SATA 6.0 Gbit/s, SATA 3.0 Gbit/s, SATA 1.5 Gbit/s
- Supports transfer rates of up to 5.0 Gbit/s
- Connection to computer: USB Type A
- Connection to HDD: 15-pin SATA power + 7-pin SATA data
- Hot-swappable, plug & play
- · Length USB cable: 1.20 m
- Power supply included

| Length                             | 1.2 m                         |
|------------------------------------|-------------------------------|
| Scope of delivery                  | Adapter, power supply, manual |
| Side 1 connection (PC)             | USB Type A Male               |
| Side 2 connection (Peripherals)    | SATA                          |
| Side 1 Connector Type              | USB 3 Type A                  |
| Side 1 Connector<br>Gender         | Male                          |
| Side 2 Connector Type              | SATA 22-pin (Data+Power)      |
| Side 2 Connector<br>Gender         | Male                          |
| Area of application                | Internal/External             |
| Technical particularity            | SATAIII                       |
| Weight                             | 81.4 g                        |
| Height of packaging (single piece) | 60 mm                         |
| Width of packaging (single piece)  | 140 mm                        |
| Depth of packaging (single piece)  | 162 mm                        |
| Package weight (single piece)      | 0.34 kg                       |