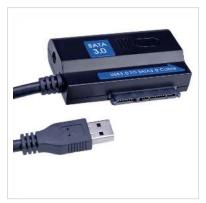

## Easy way to connect a SATA 6.0 Gbit/s hard disk to a computer or notebook over a USB 3.0 / USB 3.2 Gen 1 port

- Suitable for type 2.5/3.5 Serial ATA HDD/SSD
- Compliant with USB 3.0 / USB 3.2 Gen 1
- Compliant with SATA 6.0 Gbit/s, SATA 3.0 Gbit/s, SATA 1.5 Gbit/s
- Supports transfer rates of up to 5.0 Gbit/s
- Connection to computer: USB Type A
- Connection to HDD: 15-pin SATA power + 7-pin SATA data
- Hot-swappable, plug & play
- · Length USB cable: 1.20 m
- Power supply included

| Length                             | 1.2 m                         |
|------------------------------------|-------------------------------|
| Scope of delivery                  | Adapter, power supply, manual |
| Side 1 connection (PC)             | USB Type A Male               |
| Side 2 connection (Peripherals)    | SATA                          |
| Side 1 Connector Type              | USB 3 Type A                  |
| Side 1 Connector<br>Gender         | Male                          |
| Side 2 Connector Type              | SATA 22-pin (Data+Power)      |
| Side 2 Connector<br>Gender         | Male                          |
| Area of application                | Internal/External             |
| Technical particularity            | SATAIII                       |
| Weight                             | 81.4 g                        |
| Height of packaging (single piece) | 60 mm                         |
| Width of packaging (single piece)  | 140 mm                        |
| Depth of packaging (single piece)  | 162 mm                        |
| Package weight (single piece)      | 0.34 kg                       |