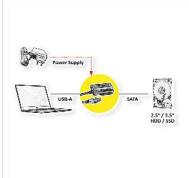

## Easy way to connect a SATA 6.0 Gbit/s hard disk to a computer or notebook over a USB 3.0 / USB 3.2 Gen 1 port

- Suitable for type 2.5/3.5 Serial ATA HDD/SSD
- Compliant with USB 3.0 / USB 3.2 Gen 1
- Compliant with SATA 6.0 Gbit/s, SATA 3.0 Gbit/s, SATA 1.5 Gbit/s
- Supports transfer rates of up to 5.0 Gbit/s
- Connection to computer: USB Type A
- Connection to HDD: 15-pin SATA power + 7-pin SATA data
- Hot-swappable, plug & play
- · Length USB cable: 1.20 m
- Power supply included

| Length                             | 1.2 m                         |
|------------------------------------|-------------------------------|
| Scope of delivery                  | Adapter, power supply, manual |
| Side 1 connection (PC)             | USB Type A Male               |
| Side 2 connection (Peripherals)    | SATA                          |
| Side 1 Connector Type              | USB 3 Type A                  |
| Side 1 Connector<br>Gender         | Male                          |
| Side 2 Connector Type              | SATA 22-pin (Data+Power)      |
| Side 2 Connector<br>Gender         | Male                          |
| Area of application                | Internal/External             |
| Technical particularity            | SATAIII                       |
| Weight                             | 81.4 g                        |
| Height of packaging (single piece) | 60 mm                         |
| Width of packaging (single piece)  | 140 mm                        |
| Depth of packaging (single piece)  | 162 mm                        |
| Package weight (single piece)      | 0.34 kg                       |