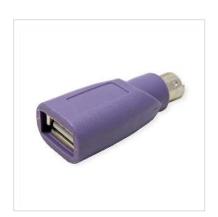

## VALUE PS/2 to USB Adapter, Keyboard, purple

**Product No.** 12.99.1073 Manufacturer VALUE Manufacturer No.

12.99.1073

**EAN** (single piece) 7611990159420

- Only for USB / PS/2 combo keyboards
- USB keyboard has to be connected to the adapter and the adapter has to be connected to the PS/2 port of the PC
- Ports: 1x USB Type A F, 1x PS/2 M

| Technical specifications        |                                   |  |
|---------------------------------|-----------------------------------|--|
| Manufacturer                    | VALUE                             |  |
| Product group                   | Adapters, Terminators, Converters |  |
| Product type                    | PS/2 - USB Adapter                |  |
| Colour                          | lila                              |  |
| Side 1 connection (PC)          | USB A Female                      |  |
| Side 2 connection (Peripherals) | PS/2 Male, 6 pin                  |  |
| Side 1 Connector Type           | USB 2.0 Type A                    |  |
| Side 1 Connector<br>Gender      | Female                            |  |
| Side 2 Connector Type           | PS/2                              |  |
| Side 2 Connector<br>Gender      | Male                              |  |
| Dimensions (HxWxD)              | 12 x 20 x 30 mm                   |  |