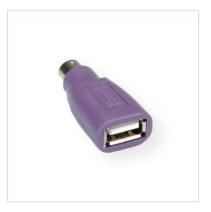

## VALUE PS/2 to USB Adapter, Keyboard, purple

**Product No.** 12.99.1073 Manufacturer VALUE Manufacturer No.

12.99.1073

**EAN** (single piece) 7611990159420

- Only for USB / PS/2 combo keyboards
- USB keyboard has to be connected to the adapter and the adapter has to be connected to the PS/2 port of the PC
- Ports: 1x USB Type A F, 1x PS/2 M

| Technical specifications        |                                   |  |
|---------------------------------|-----------------------------------|--|
| Manufacturer                    | VALUE                             |  |
| Product group                   | Adapters, Terminators, Converters |  |
| Product type                    | PS/2 - USB Adapter                |  |
| Colour                          | lila                              |  |
| Side 1 connection (PC)          | USB A Female                      |  |
| Side 2 connection (Peripherals) | PS/2 Male, 6 pin                  |  |
| Side 1 Connector Type           | USB 2.0 Type A                    |  |
| Side 1 Connector<br>Gender      | Female                            |  |
| Side 2 Connector Type           | PS/2                              |  |
| Side 2 Connector<br>Gender      | Male                              |  |
| Dimensions (HxWxD)              | 12 x 20 x 30 mm                   |  |