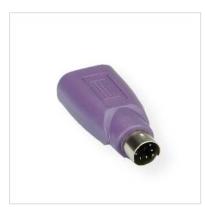

## VALUE PS/2 to USB Adapter, Keyboard, purple

**Product No.** 12.99.1073 Manufacturer VALUE Manufacturer No.

12.99.1073

**EAN** (single piece) 7611990159420

- Only for USB / PS/2 combo keyboards
- USB keyboard has to be connected to the adapter and the adapter has to be connected to the PS/2 port of the PC
- Ports: 1x USB Type A F, 1x PS/2 M

| Technical specifications        |                                   |  |
|---------------------------------|-----------------------------------|--|
| Manufacturer                    | VALUE                             |  |
| Product group                   | Adapters, Terminators, Converters |  |
| Product type                    | PS/2 - USB Adapter                |  |
| Colour                          | lila                              |  |
| Side 1 connection (PC)          | USB A Female                      |  |
| Side 2 connection (Peripherals) | PS/2 Male, 6 pin                  |  |
| Side 1 Connector Type           | USB 2.0 Type A                    |  |
| Side 1 Connector<br>Gender      | Female                            |  |
| Side 2 Connector Type           | PS/2                              |  |
| Side 2 Connector<br>Gender      | Male                              |  |
| Dimensions (HxWxD)              | 12 x 20 x 30 mm                   |  |