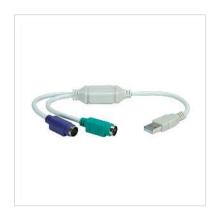

## **VALUE USB to 2x PS/2 Adapter Cable**

**Product No.** 12.99.1075

**Manufacturer** VALUE

**Manufacturer No.** 12.99.1075

**EAN (single piece)** 7611990167425

- Ideal for the use with actual notebooks, which do not offer PS/2 ports any longer
- The converter offers two additional PS/2 ports e.g to connect keyboard and mouse
- Compact converter for the connection to the USB interface of a notebook or PC
- Power over USB interface
- Connection: 1x USB Type A Male, 2x PS/2 F

| Technical specifications        |                                   |
|---------------------------------|-----------------------------------|
| Manufacturer                    | VALUE                             |
| Product group                   | Adapters, Terminators, Converters |
| Product type                    | USB-PS/2 Converter                |
| Colour                          | grey                              |
| Length                          | 0.3 m                             |
| Side 1 connection (PC)          | USB Type A Male                   |
| Side 2 connection (Peripherals) | 2 x PS/2 Female                   |
| Side 1 Connector Type           | USB 2.0 Type A                    |
| Side 1 Connector<br>Gender      | Male                              |
| Side 2 Connector Type           | PS/2                              |
|                                 |                                   |