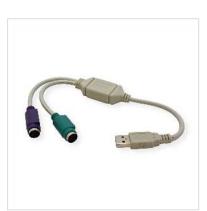

## **VALUE USB to 2x PS/2 Adapter Cable**

**Product No.** 12.99.1075

**Manufacturer** VALUE

**Manufacturer No.** 12.99.1075

**EAN (single piece)** 7611990167425

- Ideal for the use with actual notebooks, which do not offer PS/2 ports any longer
- The converter offers two additional PS/2 ports e.g to connect keyboard and mouse
- Compact converter for the connection to the USB interface of a notebook or PC
- Power over USB interface
- Connection: 1x USB Type A Male, 2x PS/2 F

| Technical specifications        |                                   |
|---------------------------------|-----------------------------------|
| Manufacturer                    | VALUE                             |
| Product group                   | Adapters, Terminators, Converters |
| Product type                    | USB-PS/2 Converter                |
| Colour                          | grey                              |
| Length                          | 0.3 m                             |
| Side 1 connection (PC)          | USB Type A Male                   |
| Side 2 connection (Peripherals) | 2 x PS/2 Female                   |
| Side 1 Connector Type           | USB 2.0 Type A                    |
| Side 1 Connector<br>Gender      | Male                              |
| Side 2 Connector Type           | PS/2                              |
|                                 |                                   |