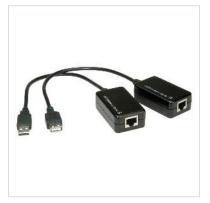

## VALUE USB 1.1 Extender over RJ-45

| Product No.        |
|--------------------|
| Manufacturer       |
| Manufacturer No.   |
| EAN (single piece) |

12.99.1121 VALUE 12.99.1121 7611990121045

• Allows you to extend the connection to a USB peripheral device up to 45 meters by using a Cat.5e/6 patch cable

- Applications: e.g. WEB camera, surveillance camera, scanner, printer
- Compliant with USB 1.1
- Supports full-speed (12 Mbit/s) or low-speed (1.5 Mbit/s) USB devices
- Supports Windows 98SE/2000/XP/Vista
- Contents: Master unit (RJ-45 Female; USB Type A Male with 10 cm cable), remote unit (RJ-

45 Female; USB Type A Female with 10 cm cable)

| Technical specifications           |                                   |  |
|------------------------------------|-----------------------------------|--|
| Manufacturer                       | VALUE                             |  |
| Product group                      | Adapters, Terminators, Converters |  |
| Product type                       | USB extension                     |  |
| Colour                             | black                             |  |
| Scope of delivery                  | Master Unit, Remote Unit          |  |
| Transfer quality                   | USB 1.0 Full Speed 12 Mbit/s      |  |
| Side 1 connection (PC)             | USB A Male                        |  |
| Side 2 connection<br>(Peripherals) | USB A Female                      |  |
| Side 1 Connector Type              | USB 1.1 Type A                    |  |