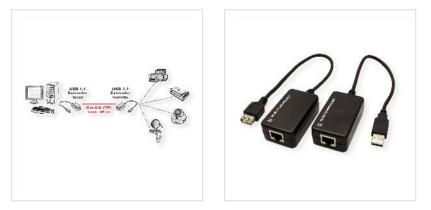

## VALUE USB 1.1 Extender over RJ-45

| Product No.        |
|--------------------|
| Manufacturer       |
| Manufacturer No.   |
| EAN (single piece) |

12.99.1121 VALUE 12.99.1121 7611990121045

• Allows you to extend the connection to a USB peripheral device up to 45 meters by using a Cat.5e/6 patch cable

- Applications: e.g. WEB camera, surveillance camera, scanner, printer
- Compliant with USB 1.1
- Supports full-speed (12 Mbit/s) or low-speed (1.5 Mbit/s) USB devices
- Supports Windows 98SE/2000/XP/Vista
- Contents: Master unit (RJ-45 Female; USB Type A Male with 10 cm cable), remote unit (RJ-

45 Female; USB Type A Female with 10 cm cable)

| Technical specifications           |                                   |  |
|------------------------------------|-----------------------------------|--|
| Manufacturer                       | VALUE                             |  |
| Product group                      | Adapters, Terminators, Converters |  |
| Product type                       | USB extension                     |  |
| Colour                             | black                             |  |
| Scope of delivery                  | Master Unit, Remote Unit          |  |
| Transfer quality                   | USB 1.0 Full Speed 12 Mbit/s      |  |
| Side 1 connection (PC)             | USB A Male                        |  |
| Side 2 connection<br>(Peripherals) | USB A Female                      |  |
| Side 1 Connector Type              | USB 1.1 Type A                    |  |