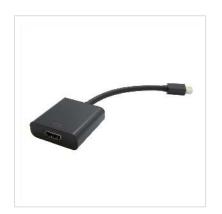

## **VALUE Cableadapter, MiniDP M - HDMI F**

**Product No.** 12.99.3129

Manufacturer VALUE

Manufacturer No. 12.99.3129

**EAN (single piece)** 7611990129911

Mini DisplayPort to HDMI cable adapter for connecting a graphics card with Mini DP to a monitor with HDMI connection - with a resolution of up to  $1920 \times 1080 / 1920 \times 1200 @60 Hz!$ 

- For connecting a graphic card with Mini DisplayPort connector to a HDMI monitor by using a HDMI M-M cable
- Connectors: Mini DisplayPort Male, HMDI Female
- Length: ca. 10 cm
- Remark: The DisplayPort-HDMI adapter is only working in one direction: the DisplayPort plug has to be connected to the source device (e.g. graphic card)