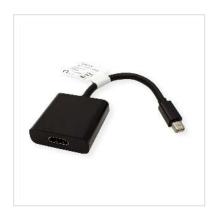

## **VALUE Cableadapter, MiniDP M - HDMI F**

**Product No.** 12.99.3129

Manufacturer VALUE

Manufacturer No. 12.99.3129

**EAN (single piece)** 7611990129911

Mini DisplayPort to HDMI cable adapter for connecting a graphics card with Mini DP to a monitor with HDMI connection - with a resolution of up to  $1920 \times 1080 / 1920 \times 1200 @60 Hz!$ 

- For connecting a graphic card with Mini DisplayPort connector to a HDMI monitor by using a HDMI M-M cable
- Connectors: Mini DisplayPort Male, HMDI Female
- Length: ca. 10 cm
- Remark: The DisplayPort-HDMI adapter is only working in one direction: the DisplayPort plug has to be connected to the source device (e.g. graphic card)