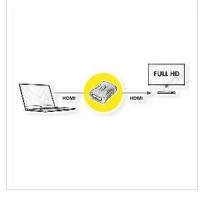

## VALUE Adapter, HDMI F - HDMI F

| Product No.        |
|--------------------|
| Manufacturer       |
| Manufacturer No.   |
| EAN (single piece) |

12.99.3151 VALUE 12.99.3151 7611990116294

For the connection of two HDMI cables.

- Easy and cheap solution!
- Dimensions: 12 x 23 x 33 mm

| Technical specifications           |                                               |  |
|------------------------------------|-----------------------------------------------|--|
| Manufacturer                       | VALUE                                         |  |
| Product group                      | Adapters, Terminators, Converters             |  |
| Product type                       | HDMI-HDMI adapter                             |  |
| Colour                             | black                                         |  |
| Max. resolution                    | 1920 x 1080 / 1920 x 1200 @60Hz (2K, Full HD) |  |
| Side 1 connection (PC)             | HDMI Female                                   |  |
| Side 2 connection<br>(Peripherals) | HDMI Female                                   |  |
| Side 1 Connector Type              | HDMI Type A                                   |  |
| Side 1 Connector<br>Gender         | Female                                        |  |
| Side 2 Connector Type              | HDMI Type A                                   |  |