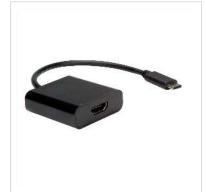

## Connect your Macbook, Ultrabook, Notebook/Laptop or PC to any HDMI enabled display - with a resolution of max. 3840x2160 @60Hz!

- USB 3.1 Type C to HDMI Cableadapter for Macbook, Ultrabook, Notebook/Laptop or PC
- Connect your device with USB Type C port to any HDMI display or projector
- This adapter allows you to mirror or extend the display of your device to any HDMI-enabled TV or display
- Portable design
- No power adapter required
- Connectors: HDMI Female and Type C Male
- Max. resolution: 3840 x 2160 @60Hz
- Cable length: ca. 10 cm