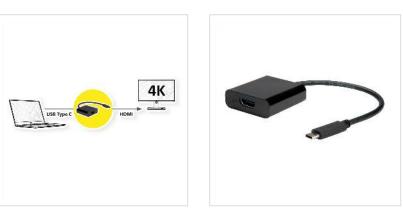

## Connect your Macbook, Ultrabook, Notebook/Laptop or PC to any HDMI enabled display - with a resolution of max. 3840x2160 @60Hz!

- USB 3.1 Type C to HDMI Cableadapter for Macbook, Ultrabook, Notebook/Laptop or PC
- Connect your device with USB Type C port to any HDMI display or projector
- This adapter allows you to mirror or extend the display of your device to any HDMI-enabled TV or display
- Portable design
- No power adapter required
- Connectors: HDMI Female and Type C Male
- Max. resolution: 3840 x 2160 @60Hz
- Cable length: ca. 10 cm