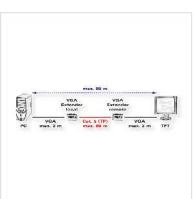

## VALUE VGA Extender over Twisted Pair, 80 m

**Product No.** 14.99.3431

Manufacturer VALUE

**Manufacturer No.** 14.99.3431

**EAN (single piece)** 7611990179992

- Extension of VGA signal over Cat. 5e cable, up to 80 m
- Equalization length is adjustable
- VGA signal gain is adjustable
- Durable metal casing
- Supports power over cable technique, only one unit has to be connected to power
- Hardware solution, no compatibility problems
- Contents: Local unit, remote unit, 1x power supply (12V DC, 600mA) for remote unit, VGA cable HD15 M-M (1.2 m), manual

| Technical specifications |                                                                                                  |  |
|--------------------------|--------------------------------------------------------------------------------------------------|--|
| Manufacturer             | VALUE                                                                                            |  |
| Product group            | Splitters and selectors                                                                          |  |
| Product type             | VGA extension                                                                                    |  |
| Colour                   | silver                                                                                           |  |
| Scope of delivery        | Local unit, remote unit, 1 power supply unit (12V DC, 600mA), VGA cable HD15 M-M (1.2 m), manual |  |
| Interface                | VGA                                                                                              |  |
| Max. distance            | 80 m                                                                                             |  |
| Video input              | HD15 F                                                                                           |  |
| Video output             | HD15 F                                                                                           |  |