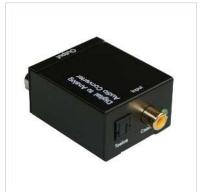

## **VALUE** Audio Converter - Digital to Analogue

| Product No.        |
|--------------------|
| Manufacturer       |
| Manufacturer No.   |
| EAN (single piece) |

Connects a LCD TV, CD/DVD player or set-top box with digital output to an analogue amplifier with stereo input.

- Converts digital audio signals from Toslink (optical) or RCA (coaxial) to analogue Stereo 2x RCA
- Supports up to 24bit/96kHz
- Power supply included
- Contents: Audio converter, power supply, manual