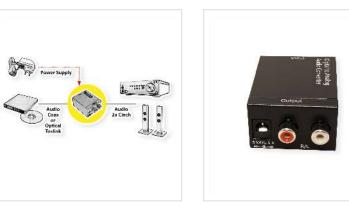

## **VALUE** Audio Converter - Digital to Analogue

| Product No.        |
|--------------------|
| Manufacturer       |
| Manufacturer No.   |
| EAN (single piece) |

Connects a LCD TV, CD/DVD player or set-top box with digital output to an analogue amplifier with stereo input.

- Converts digital audio signals from Toslink (optical) or RCA (coaxial) to analogue Stereo 2x RCA
- Supports up to 24bit/96kHz
- Power supply included
- Contents: Audio converter, power supply, manual