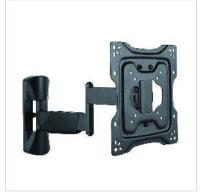

## VALUE LCD/TV Wall Mount, 5 Joints

| Product No.        |
|--------------------|
| Manufacturer       |
| Manufacturer No.   |
| EAN (single piece) |

17.99.1143 VALUE 17.99.1143 7611990150113

- Arm length: up to 425 mm
- Max. load: 25 kg
- Mounts your screen to the wall and monitor can be tilted ,swiveded and rotated
- Meets VESA 75 x 75 mm, VESA 100 x 100 mm, VESA 100 x 200 mm, VESA 200 x 200 mm
- Colour: black