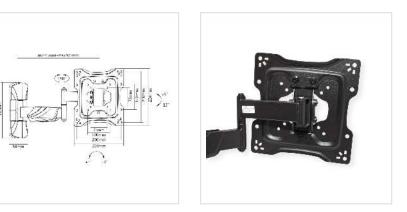

## VALUE LCD/TV Wall Mount, 5 Joints

| Product No.        |
|--------------------|
| Manufacturer       |
| Manufacturer No.   |
| EAN (single piece) |

17.99.1143 VALUE 17.99.1143 7611990150113

- Arm length: up to 425 mm
- Max. load: 25 kg
- Mounts your screen to the wall and monitor can be tilted ,swiveded and rotated
- Meets VESA 75 x 75 mm, VESA 100 x 100 mm, VESA 100 x 200 mm, VESA 200 x 200 mm
- Colour: black

| Technical specifications                                 |  |  |
|----------------------------------------------------------|--|--|
| VALUE                                                    |  |  |
| LCD-Monitor arms                                         |  |  |
| Monitor Arms, wall mount                                 |  |  |
| black                                                    |  |  |
| supporting arm, mounting screws, 6 mm hex wrench, manual |  |  |
| 25 kg                                                    |  |  |
| 5                                                        |  |  |
| Wandbefestigung                                          |  |  |
| 400 mm                                                   |  |  |
| Adjustable spring gauge                                  |  |  |
| 1                                                        |  |  |
|                                                          |  |  |