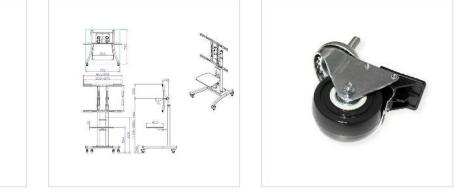

## VALUE LCD/TV Mobile Cart, heavy weight (up to 125kg), black

Product No. Manufacturer Manufacturer No. EAN (single piece)

Ideal for applications in conference rooms or class rooms!

- For an easy mobile use of a large LCD monitor or TV
- For fixing LCD TV or plasma TV with screen size: from 82cm 254cm (32" to 100") up to 125 kg
- Meets with VESA 400x400 and 800x600mm
- TV can be tilted downward up to 15 degrees
- Load capacity: up to 125 kg
- Adjustable hight: max. height 185cm from ground
- Platform for a DVD player or notebook (MDF)
- Adjustable tube
- Cable channel inside vertical carrier
- 4 wheels (2 of them lockable) allows easy movement