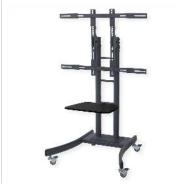

## VALUE LCD/TV Mobile Cart, heavy weight (up to 125kg), black

Product No. Manufacturer Manufacturer No. EAN (single piece)

Ideal for applications in conference rooms or class rooms!

- For an easy mobile use of a large LCD monitor or TV
- For fixing LCD TV or plasma TV with screen size: from 82cm 254cm (32" to 100") up to 125 kg
- Meets with VESA 400x400 and 800x600mm
- TV can be tilted downward up to 15 degrees
- Load capacity: up to 125 kg
- Adjustable hight: max. height 185cm from ground
- Platform for a DVD player or notebook (MDF)
- Adjustable tube
- Cable channel inside vertical carrier
- 4 wheels (2 of them lockable) allows easy movement