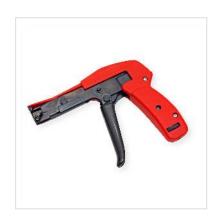

## **VALUE Cable Tie Gun**

**Product No.** 19.06.1000

Manufacturer VALUE

**Manufacturer No.** 19.06.1000

**EAN (single piece)** 7611990133338

## **Installation Tool**

• Tool operation: actuate trigger until cut-off occurs. Cut-off depends on the tension setting selected

| Technical specifications           |            |
|------------------------------------|------------|
| Manufacturer                       | VALUE      |
| Product group                      | Tool       |
| Product type                       | Cable Ties |
| Colour                             | red        |
| Weight                             | 306.9 g    |
| Height of packaging (single piece) | 20 mm      |
| Width of packaging (single piece)  | 130 mm     |
| Depth of packaging (single piece)  | 260 mm     |
| Package weight (single piece)      | 0.354 kg   |