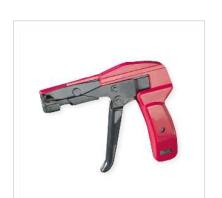

## **VALUE Cable Tie Gun**

**Product No.** 19.06.1000

Manufacturer VALUE

**Manufacturer No.** 19.06.1000

**EAN (single piece)** 7611990133338

## **Installation Tool**

• Tool operation: actuate trigger until cut-off occurs. Cut-off depends on the tension setting selected

| Technical specifications           |            |
|------------------------------------|------------|
| Manufacturer                       | VALUE      |
| Product group                      | Tool       |
| Product type                       | Cable Ties |
| Colour                             | red        |
| Weight                             | 306.9 g    |
| Height of packaging (single piece) | 20 mm      |
| Width of packaging (single piece)  | 130 mm     |
| Depth of packaging (single piece)  | 260 mm     |
| Package weight (single piece)      | 0.354 kg   |