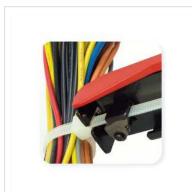

## **Installation Tool**

• Tool operation: actuate trigger until cut-off occurs. Cut-off depends on the tension setting selected

| Technical specifications           |            |
|------------------------------------|------------|
| Manufacturer                       | VALUE      |
| Product group                      | Tool       |
| Product type                       | Cable Ties |
| Colour                             | red        |
| Weight                             | 306.9 g    |
| Height of packaging (single piece) | 20 mm      |
| Width of packaging (single piece)  | 130 mm     |
| Depth of packaging (single piece)  | 260 mm     |
| Package weight (single piece)      | 0.354 kg   |