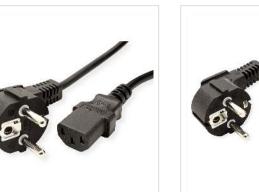

## Power cable with safety plug (German type) & C13 cold appliance socket

Cable with safety plug (German type) 90° angled and IEC 320-C13

- Plugs: Safety plug to C13 plug
- Nominal data: 250V AC/10A
- Colour: black

| Technical specifications |                                                             |
|--------------------------|-------------------------------------------------------------|
| Manufacturer             | VALUE                                                       |
| Product group            | Cable                                                       |
| Product type             | Power Cables                                                |
| Colour                   | black                                                       |
| Length                   | 0.6 m                                                       |
| Connection ports         | 3P. German, CEE 7/7, Type-E/F Male / IEC320 C13, 10A Female |
| Side 1 Connector Type    | 3P. German, CEE 7/7, Type-E/F                               |