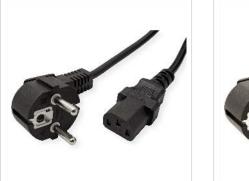

## Power cable with safety plug (German type) & C13 cold appliance socket

Cable with safety plug (German type) 90° angled and IEC 320-C13

- Plugs: Safety plug to C13 plug
- Nominal data: 250V AC/10A
- Colour: black

| Technical specifications |                                                             |
|--------------------------|-------------------------------------------------------------|
| Manufacturer             | VALUE                                                       |
| Product group            | Cable                                                       |
| Product type             | Power Cables                                                |
| Colour                   | black                                                       |
| Length                   | 0.6 m                                                       |
| Connection ports         | 3P. German, CEE 7/7, Type-E/F Male / IEC320 C13, 10A Female |
| Side 1 Connector Type    | 3P. German, CEE 7/7, Type-E/F                               |