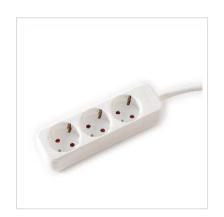

## VALUE Power Strip, 3-way, white, 1.5 m

Product No. 19.99.1072

Manufacturer VALUE

Manufacturer No. 19.99.1072

EAN (single piece) 7630049612020

## Power strip with safety shutter sockets

- 3-way power strip with plastic housing
- Sockets are 45° rotated
- Colour: white

| Technical specifications |                     |
|--------------------------|---------------------|
| Manufacturer             | VALUE               |
| Product group            | Power Bars          |
| Product type             | Power strip         |
| Colour                   | white               |
| Length                   | 1.5 m               |
| Mounting form            | Desktop power strip |
| Max. capacitance         | 3600 W              |
| Max. voltage             | 250V AC             |
| ON/OFF Switch            | no                  |
| Number of socket pots    | 3                   |