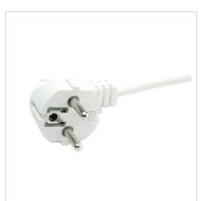

| Quantity of outputs/angles         | 3 / 45°                             |
|------------------------------------|-------------------------------------|
| Output alignment                   | row                                 |
| Socket type                        | 3P. German, CEE 7/3, Type-F         |
| Material (casing)                  | plastic                             |
| Connection cable                   | H0V5VV-F3G 1,5mm <sup>2</sup> 1,5 m |
| Connector plug                     | German Type CEE 7/7                 |
| Plug type                          | 3P. German, CEE 7/7, Type-E/F       |
| Regional use                       | Germany, Austria, Netherlands       |
| Mains connection                   | Protective contact plug, Type-E/F   |
| Height                             | 40 mm                               |
| Width                              | 52 mm                               |
| Depth                              | 160 mm                              |
| Weight                             | 287.6 g                             |
| Height of packaging (single piece) | 50 mm                               |
| Width of packaging (single piece)  | 50 mm                               |
| Depth of packaging (single piece)  | 220 mm                              |
| Package weight (single piece)      | 0.528 kg                            |