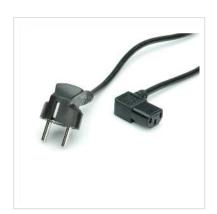

## VALUE Power Cable, angled IEC Connector, black, 1.8 m

**Product No.** 19.99.1118 Manufacturer **VALUE** Manufacturer No. 19.99.1118 EAN (single piece)

7611990140046

Cable with safety plug 90° angled (Schuko plug) and IEC 320-C13

• Plugs: Schuko plug to C13 plug • Nominal data: 250V AC/2.5A

• Colour: black

| Technical specifications   |                                                             |
|----------------------------|-------------------------------------------------------------|
| Manufacturer               | VALUE                                                       |
| Product group              | Cable                                                       |
| Product type               | Power Cables                                                |
| Colour                     | black                                                       |
| Length                     | 1.8 m                                                       |
| Connection ports           | 3P. German, CEE 7/7, Type-E/F Male / IEC320 C13, 10A Female |
| Side 1 Connector Type      | 3P. German, CEE 7/7, Type-E/F                               |
| Side 1 Connector<br>Gender | Male                                                        |
| Side 2 Connector Type      | IEC320 C13, 10A                                             |