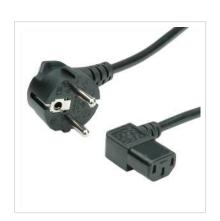

## VALUE Power Cable, angled IEC Connector, black, 1.8 m

**Product No.** 19.99.1118 Manufacturer **VALUE** Manufacturer No. 19.99.1118 EAN (single piece)

7611990140046

Cable with safety plug 90° angled (Schuko plug) and IEC 320-C13

• Plugs: Schuko plug to C13 plug • Nominal data: 250V AC/2.5A

• Colour: black

| Technical specifications   |                                                             |
|----------------------------|-------------------------------------------------------------|
| Manufacturer               | VALUE                                                       |
| Product group              | Cable                                                       |
| Product type               | Power Cables                                                |
| Colour                     | black                                                       |
| Length                     | 1.8 m                                                       |
| Connection ports           | 3P. German, CEE 7/7, Type-E/F Male / IEC320 C13, 10A Female |
| Side 1 Connector Type      | 3P. German, CEE 7/7, Type-E/F                               |
| Side 1 Connector<br>Gender | Male                                                        |
| Side 2 Connector Type      | IEC320 C13, 10A                                             |