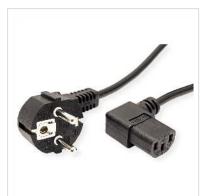

## VALUE Power Cable, angled IEC Connector, black, 1.8 m

**Product No.** 19.99.1118 Manufacturer **VALUE** Manufacturer No. 19.99.1118 EAN (single piece)

7611990140046

Cable with safety plug 90° angled (Schuko plug) and IEC 320-C13

• Plugs: Schuko plug to C13 plug • Nominal data: 250V AC/2.5A

• Colour: black

| Technical specifications   |                                                             |
|----------------------------|-------------------------------------------------------------|
| Manufacturer               | VALUE                                                       |
| Product group              | Cable                                                       |
| Product type               | Power Cables                                                |
| Colour                     | black                                                       |
| Length                     | 1.8 m                                                       |
| Connection ports           | 3P. German, CEE 7/7, Type-E/F Male / IEC320 C13, 10A Female |
| Side 1 Connector Type      | 3P. German, CEE 7/7, Type-E/F                               |
| Side 1 Connector<br>Gender | Male                                                        |
| Side 2 Connector Type      | IEC320 C13, 10A                                             |