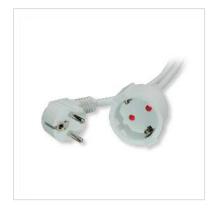

## VALUE Extension Cable with 3P. German connectors, AC 230V, white, 5 m

| Product No.        |
|--------------------|
| Manufacturer       |
| Manufacturer No.   |
| EAN (single piece) |

- Extension cable with 3P. German male and female connector, 16A / 230V  $\sim$
- Cable: H05VV-F 3G1.5 3x 1.5mm<sup>2</sup>
- Nominal data: 250 VAC/16 A
- Colour: black

| Technical specifications |                                                                            |  |
|--------------------------|----------------------------------------------------------------------------|--|
| Manufacturer             | VALUE                                                                      |  |
| Product group            | Power Cables                                                               |  |
| Product type             | Power Extensions                                                           |  |
| Colour                   | white                                                                      |  |
| Length                   | 5 m                                                                        |  |
| Connection ports         | 3P. German, CEE 7/7, Type-E/F Male / 3P. German, CEE 7/3,<br>Type-F Female |  |
| Max. current             | 16 A                                                                       |  |
| Max. voltage             | 250V AC                                                                    |  |
| Max. power               | 3600W                                                                      |  |