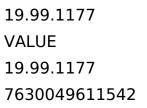

## VALUE Extension Cable with 3P. German connectors, AC 230V, white, 5 m

| Product No.        |
|--------------------|
| Manufacturer       |
| Manufacturer No.   |
| EAN (single piece) |

- Extension cable with 3P. German male and female connector, 16A / 230V  $\sim$
- Cable: H05VV-F 3G1.5 3x 1.5mm<sup>2</sup>
- Nominal data: 250 VAC/16 A
- Colour: black

| Technical specifications |                                                                            |  |
|--------------------------|----------------------------------------------------------------------------|--|
| Manufacturer             | VALUE                                                                      |  |
| Product group            | Power Cables                                                               |  |
| Product type             | Power Extensions                                                           |  |
| Colour                   | white                                                                      |  |
| Length                   | 5 m                                                                        |  |
| Connection ports         | 3P. German, CEE 7/7, Type-E/F Male / 3P. German, CEE 7/3,<br>Type-F Female |  |
| Max. current             | 16 A                                                                       |  |
| Max. voltage             | 250V AC                                                                    |  |
| Max. power               | 3600W                                                                      |  |