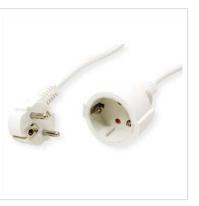

## VALUE Extension Cable with 3P. German connectors, AC 230V, white, 5 m

| Product No.        |
|--------------------|
| Manufacturer       |
| Manufacturer No.   |
| EAN (single piece) |

- Extension cable with 3P. German male and female connector, 16A / 230V  $\sim$
- Cable: H05VV-F 3G1.5 3x 1.5mm<sup>2</sup>
- Nominal data: 250 VAC/16 A
- Colour: black

| Technical specifications |                                                                            |  |
|--------------------------|----------------------------------------------------------------------------|--|
| Manufacturer             | VALUE                                                                      |  |
| Product group            | Power Cables                                                               |  |
| Product type             | Power Extensions                                                           |  |
| Colour                   | white                                                                      |  |
| Length                   | 5 m                                                                        |  |
| Connection ports         | 3P. German, CEE 7/7, Type-E/F Male / 3P. German, CEE 7/3,<br>Type-F Female |  |
| Max. current             | 16 A                                                                       |  |
| Max. voltage             | 250V AC                                                                    |  |
| Max. power               | 3600W                                                                      |  |