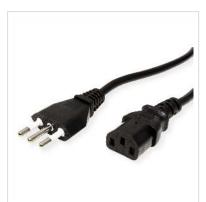

## Cable with straight Italy plug and IEC 320-C13

Cable with straight Italy plug and IEC 320-C13

Plugs: Italy plug to C13 plugNominal data: 250V AC/2.5A

• Colour: black

| Technical specifications |                                                |  |
|--------------------------|------------------------------------------------|--|
| Manufacturer             | VALUE                                          |  |
| Product group            | Cable                                          |  |
| Product type             | Power Cables                                   |  |
| Colour                   | black                                          |  |
| Length                   | 1.8 m                                          |  |
| Connection ports         | CEI23-50, Type-L Male / IEC320 C13, 10A Female |  |
| Side 1 Connector Type    | CEI23-50, Type-L                               |  |

| Side 1 Connector<br>Gender         | Male                                     |
|------------------------------------|------------------------------------------|
| Side 2 Connector Type              | IEC320 C13, 10A                          |
| Side 2 Connector<br>Gender         | Female                                   |
| Regional use                       | Italy, San Marino, Vatican City, Albania |
| Technical particularity            | 250VAC 10A                               |
| Weight                             | 157 g                                    |
| Height of packaging (single piece) | 40 mm                                    |
| Width of packaging (single piece)  | 80 mm                                    |
| Depth of packaging (single piece)  | 220 mm                                   |
| Package weight (single piece)      | 0.16 kg                                  |