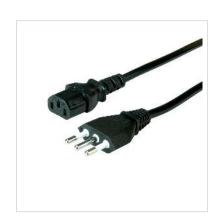

## Cable with straight Italy plug and IEC 320-C13

Cable with straight Italy plug and IEC 320-C13

Plugs: Italy plug to C13 plugNominal data: 250V AC/2.5A

• Colour: black

| Technical specifications |                                                |  |
|--------------------------|------------------------------------------------|--|
| Manufacturer             | VALUE                                          |  |
| Product group            | Cable                                          |  |
| Product type             | Power Cables                                   |  |
| Colour                   | black                                          |  |
| Length                   | 1.8 m                                          |  |
| Connection ports         | CEI23-50, Type-L Male / IEC320 C13, 10A Female |  |
| Side 1 Connector Type    | CEI23-50, Type-L                               |  |

| Side 1 Connector<br>Gender         | Male                                     |
|------------------------------------|------------------------------------------|
| Side 2 Connector Type              | IEC320 C13, 10A                          |
| Side 2 Connector<br>Gender         | Female                                   |
| Regional use                       | Italy, San Marino, Vatican City, Albania |
| Technical particularity            | 250VAC 10A                               |
| Weight                             | 157 g                                    |
| Height of packaging (single piece) | 40 mm                                    |
| Width of packaging (single piece)  | 80 mm                                    |
| Depth of packaging (single piece)  | 220 mm                                   |
| Package weight (single piece)      | 0.16 kg                                  |