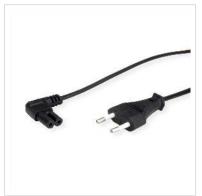

## **VALUE Euro Power Cable, 2-pin, C/ connector 90°** angled, black, 1.8 m

**Product No.** 19.99.2088

Manufacturer **VALUE** 

Manufacturer No.

• Encapsulated power cable, e.g. for connecting notebooks, monitors, razors or other household appliances

• Plug: Euro plug / small appliance socket

• Nominal data: 2.5 A / 250 VAC

| Technical specifications   |                                                                 |  |
|----------------------------|-----------------------------------------------------------------|--|
| Manufacturer               | VALUE                                                           |  |
| Product group              | Cable                                                           |  |
| Product type               | Power Cables                                                    |  |
| Colour                     | black                                                           |  |
| Length                     | 1.8 m                                                           |  |
| Connection ports           | Euro Plug, 2.5A, CEE 7/16, Type-C Male / IEC320 C7, 2.5A Female |  |
| Side 1 Connector Type      | Euro Plug, 2.5A, CEE 7/16, Type-C                               |  |
| Side 1 Connector<br>Gender | Male                                                            |  |
| Side 2 Connector Type      | IEC320 C7, 2.5A                                                 |  |
| Side 2 Connector<br>Gender | Female                                                          |  |