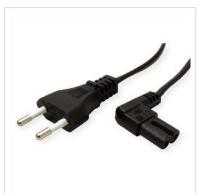

## **VALUE Euro Power Cable, 2-pin, C/ connector 90°** angled, black, 1.8 m

**Product No.** 19.99.2088

Manufacturer **VALUE** 

Manufacturer No.

• Encapsulated power cable, e.g. for connecting notebooks, monitors, razors or other household appliances

• Plug: Euro plug / small appliance socket

• Nominal data: 2.5 A / 250 VAC

| Technical specifications   |                                                                 |  |
|----------------------------|-----------------------------------------------------------------|--|
| Manufacturer               | VALUE                                                           |  |
| Product group              | Cable                                                           |  |
| Product type               | Power Cables                                                    |  |
| Colour                     | black                                                           |  |
| Length                     | 1.8 m                                                           |  |
| Connection ports           | Euro Plug, 2.5A, CEE 7/16, Type-C Male / IEC320 C7, 2.5A Female |  |
| Side 1 Connector Type      | Euro Plug, 2.5A, CEE 7/16, Type-C                               |  |
| Side 1 Connector<br>Gender | Male                                                            |  |
| Side 2 Connector Type      | IEC320 C7, 2.5A                                                 |  |
| Side 2 Connector<br>Gender | Female                                                          |  |