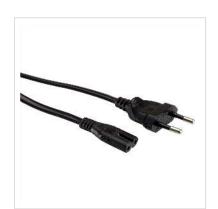

## Encapsulated power cable, e.g. for connecting notebooks, monitors, razors or other household appliances

• Plug: Euro plug / small appliance socket

• Nominal data: 2.5 A / 250 VAC

| Technical specifications   |                                                                 |
|----------------------------|-----------------------------------------------------------------|
| Manufacturer               | VALUE                                                           |
| Product group              | Cable                                                           |
| Product type               | Power Cables                                                    |
| Colour                     | black                                                           |
| Length                     | 3 m                                                             |
| Connection ports           | Euro Plug, 2.5A, CEE 7/16, Type-C Male / IEC320 C7, 2.5A Female |
| Side 1 Connector Type      | Euro Plug, 2.5A, CEE 7/16, Type-C                               |
| Side 1 Connector<br>Gender | Male                                                            |
| Side 2 Connector Type      | IEC320 C7, 2.5A                                                 |
| Side 2 Connector<br>Gender | Female                                                          |