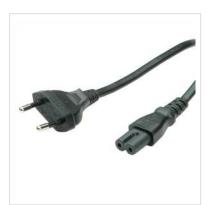

## Encapsulated power cable, e.g. for connecting notebooks, monitors, razors or other household appliances

• Plug: Euro plug / small appliance socket

• Nominal data: 2.5 A / 250 VAC

| Technical specifications   |                                                                 |
|----------------------------|-----------------------------------------------------------------|
| Manufacturer               | VALUE                                                           |
| Product group              | Cable                                                           |
| Product type               | Power Cables                                                    |
| Colour                     | black                                                           |
| Length                     | 3 m                                                             |
| Connection ports           | Euro Plug, 2.5A, CEE 7/16, Type-C Male / IEC320 C7, 2.5A Female |
| Side 1 Connector Type      | Euro Plug, 2.5A, CEE 7/16, Type-C                               |
| Side 1 Connector<br>Gender | Male                                                            |
| Side 2 Connector Type      | IEC320 C7, 2.5A                                                 |
| Side 2 Connector<br>Gender | Female                                                          |