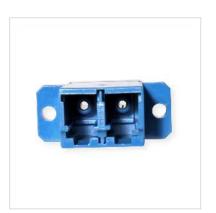

## VALUE Fibre Optic Adapter LC/LC Duplex, OS2

**Product No.** 21.99.0663

Manufacturer VALUE

**Manufacturer No.** 21.99.0663

**EAN (single piece)** 7630049621862

- Fiber optic adapters and couplings for cost effective fiber-optic cabling
- 2x LC / 2x LC socket
- For installation or extension of fiber optic cables
- Ceramic sleeves
- High quality plastic housing (blue)

| Technical specifications           |                          |
|------------------------------------|--------------------------|
| Manufacturer                       | VALUE                    |
| Product group                      | Connection technology FO |
| Product type                       | Connectors               |
| Colour                             | blue                     |
| Fibre section                      | Single mode 9/125µm OS2  |
| Height                             | 9.4 mm                   |
| Width                              | 29.2 mm                  |
| Depth                              | 22 mm                    |
| Weight                             | 3.6 g                    |
| Height of packaging (single piece) | 10 mm                    |
| Width of packaging (single piece)  | 20 mm                    |