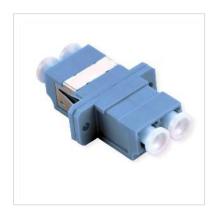

## VALUE Fibre Optic Adapter LC/LC Duplex, OS2

**Product No.** 21.99.0663

Manufacturer VALUE

**Manufacturer No.** 21.99.0663

**EAN (single piece)** 7630049621862

- Fiber optic adapters and couplings for cost effective fiber-optic cabling
- 2x LC / 2x LC socket
- For installation or extension of fiber optic cables
- Ceramic sleeves
- High quality plastic housing (blue)

| Technical specifications           |                          |
|------------------------------------|--------------------------|
| Manufacturer                       | VALUE                    |
| Product group                      | Connection technology FO |
| Product type                       | Connectors               |
| Colour                             | blue                     |
| Fibre section                      | Single mode 9/125µm OS2  |
| Height                             | 9.4 mm                   |
| Width                              | 29.2 mm                  |
| Depth                              | 22 mm                    |
| Weight                             | 3.6 g                    |
| Height of packaging (single piece) | 10 mm                    |
| Width of packaging (single piece)  | 20 mm                    |