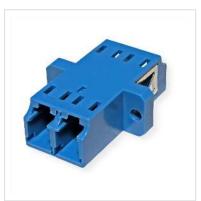

## VALUE Fibre Optic Adapter LC/LC Duplex, OS2

**Product No.** 21.99.0663

Manufacturer VALUE

**Manufacturer No.** 21.99.0663

**EAN (single piece)** 7630049621862

- Fiber optic adapters and couplings for cost effective fiber-optic cabling
- 2x LC / 2x LC socket
- For installation or extension of fiber optic cables
- Ceramic sleeves
- High quality plastic housing (blue)

| Technical specifications           |                          |
|------------------------------------|--------------------------|
| Manufacturer                       | VALUE                    |
| Product group                      | Connection technology FO |
| Product type                       | Connectors               |
| Colour                             | blue                     |
| Fibre section                      | Single mode 9/125µm OS2  |
| Height                             | 9.4 mm                   |
| Width                              | 29.2 mm                  |
| Depth                              | 22 mm                    |
| Weight                             | 3.6 g                    |
| Height of packaging (single piece) | 10 mm                    |
| Width of packaging (single piece)  | 20 mm                    |