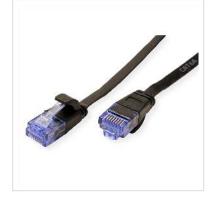

## Prepared flat cable with unshielded RJ-45 plug on both ends

- Flat cable for special applications
- Durable cables thanks to kink protection
- Contact settings 1:1 in accordance with EIA/TIA 568, 8 lines
- Construction: 8 wires, flexible core
- Plug with gold plated contacts
- Colour: black
- Plug with gold plated contacts