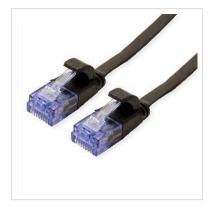

## Prepared flat cable with unshielded RJ-45 plug on both ends

- Flat cable for special applications
- Durable cables thanks to kink protection
- Contact settings 1:1 in accordance with EIA/TIA 568, 8 lines
- Construction: 8 wires, flexible core
- Plug with gold plated contacts
- Colour: black
- Plug with gold plated contacts