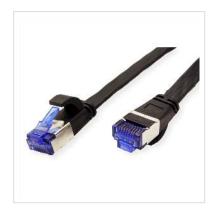

## VALUE FTP Patch Cord, Cat.6A (Class EA), extra-flat, black, 0.5 m

**Product No.** 21.99.0830

Manufacturer VALUE

**Manufacturer No.** 21.99.0830

**EAN (single piece)** 7611990145478

## Prepared flat cable with shielded RJ-45 plug on both ends

- Durable cables thanks to kink protection
- Extra flat cable for special applications
- Contact settings 1:1 in accordance with EIA/TIA 568, 8 lines
- Construction: internal line 8 wires, pairs shielded with aluminium clad foil
- Plug with gold plated contacts
- Colour: black