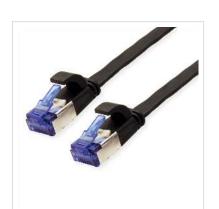

## VALUE FTP Patch Cord, Cat.6A (Class EA), extra-flat, black, 0.5 m

**Product No.** 21.99.0830

Manufacturer VALUE

**Manufacturer No.** 21.99.0830

**EAN (single piece)** 7611990145478

## Prepared flat cable with shielded RJ-45 plug on both ends

- Durable cables thanks to kink protection
- Extra flat cable for special applications
- Contact settings 1:1 in accordance with EIA/TIA 568, 8 lines
- Construction: internal line 8 wires, pairs shielded with aluminium clad foil
- Plug with gold plated contacts
- Colour: black