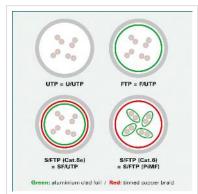

## Prepared flat cable with shielded RJ-45 plug on both ends

- Durable cables thanks to kink protection
- Extra flat cable for special applications
- Contact settings 1:1 in accordance with EIA/TIA 568, 8 lines
- Construction: internal line 8 wires, pairs shielded with aluminium clad foil
- Plug with gold plated contacts
- Colour: black

| Technical specifications |                    |  |
|--------------------------|--------------------|--|
| Manufacturer             | VALUE              |  |
| Product group            | Twisted Pair Cable |  |
| Product type             | U/FTP Patchcord    |  |
| Colour                   | black              |  |
| Length                   | 0.5 m              |  |
| Shield type              | FTP                |  |
| Transfer quality         | Cat6A / Class EA   |  |