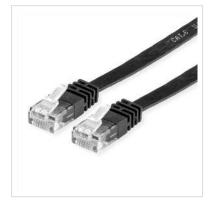

## VALUE UTP Patch Cord, Cat.6 (Class E), extra-flat, black, 0.5 m

Product No. Manufacturer Manufacturer No. EAN (single piece) 21.99.0960 VALUE 21.99.0960 7611990123759

- Prepared cable with unshielded RJ-45 plug on both ends
- Extra flat cable for special applications
- Durable cables thanks to kink protection
- Contact settings 1:1 in accordance with EIA/TIA 568, 8 lines
- Construction: internal line 8 wires
- Plug with gold plated contacts
- Colour: black