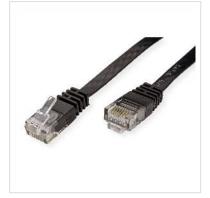

## VALUE UTP Patch Cord, Cat.6 (Class E), extra-flat, black, 0.5 m

Product No. Manufacturer Manufacturer No. EAN (single piece) 21.99.0960 VALUE 21.99.0960 7611990123759

- Prepared cable with unshielded RJ-45 plug on both ends
- Extra flat cable for special applications
- Durable cables thanks to kink protection
- Contact settings 1:1 in accordance with EIA/TIA 568, 8 lines
- Construction: internal line 8 wires
- Plug with gold plated contacts
- Colour: black