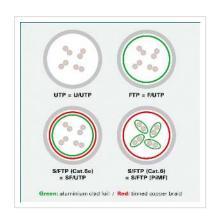

| Technical specifications |                    |  |
|--------------------------|--------------------|--|
| Manufacturer             | VALUE              |  |
| Product group            | Twisted Pair Cable |  |
| Product type             | U/FTP Patchcord    |  |
| Colour                   | black              |  |
| Length                   | 0.5 m              |  |
| Shield type              | FTP                |  |
| Impedance                | 100 Ohm            |  |