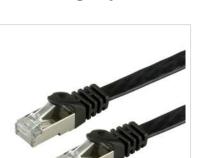

## VALUE FTP Patch Cord, Cat.6 (Class E), extra-flat, black, 0.5 m

**Product No.** 21.99.0970

**Manufacturer** VALUE

**Manufacturer No.** 21.99.0970

**EAN (single piece)** 7611990123803

- Prepared cable with shielded RJ-45 plug on both ends
- Durable cables thanks to kink protection
- Extra flat cable for special applications
- Contact settings 1:1 in accordance with EIA/TIA 568, 8 lines
- Construction: internal line 8 wires, pairs shielded with aluminium clad foil
- Plug with gold plated contacts
- Colour: black