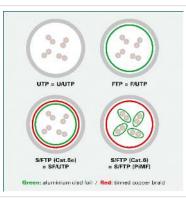

| Technical specifications |                    |
|--------------------------|--------------------|
| Manufacturer             | VALUE              |
| Product group            | Twisted Pair Cable |
| Product type             | U/FTP Patchcord    |
| Colour                   | black              |
| Length                   | 1.5 m              |
| Shield type              | FTP                |
| Impedance                | 100 Ohm            |