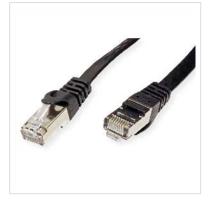

## VALUE FTP Patch Cord, Cat.6 (Class E), extra-flat, black, 1.5 m

Product No. Manufacturer Manufacturer No. EAN (single piece) 21.99.0974 VALUE 21.99.0974 7611990148165

- Prepared cable with shielded RJ-45 plug on both ends
- Durable cables thanks to kink protection
- Extra flat cable for special applications
- Contact settings 1:1 in accordance with EIA/TIA 568, 8 lines
- Construction: internal line 8 wires, pairs shielded with aluminium clad foil
- Plug with gold plated contacts
- Colour: black