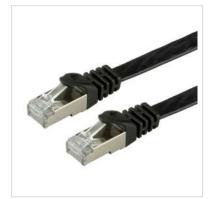

## VALUE FTP Patch Cord, Cat.6 (Class E), extra-flat, black, 1.5 m

Product No. Manufacturer Manufacturer No. EAN (single piece) 21.99.0974 VALUE 21.99.0974 7611990148165

- Prepared cable with shielded RJ-45 plug on both ends
- Durable cables thanks to kink protection
- Extra flat cable for special applications
- Contact settings 1:1 in accordance with EIA/TIA 568, 8 lines
- Construction: internal line 8 wires, pairs shielded with aluminium clad foil
- Plug with gold plated contacts
- Colour: black