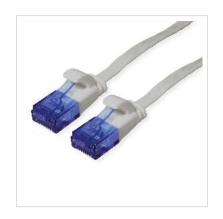

## VALUE UTP Patch Cord, Cat.6A (Class EA), extra-flat, grey, 0.5 m

**Product No.** 21.99.2010

Manufacturer VALUE

**Manufacturer No.** 21.99.2010

**EAN (single piece)** 7630049622678

## Prepared flat cable with unshielded RJ-45 plug on both ends

- Flat cable for special applications
- Durable cables thanks to kink protection
- Contact settings 1:1 in accordance with EIA/TIA 568, 8 lines
- · Construction: 8 wires, flexible core
- Plug with gold plated contacts
- Colour: black
- Plug with gold plated contacts

| Technical specifications |                    |  |
|--------------------------|--------------------|--|
| Manufacturer             | VALUE              |  |
| Product group            | Twisted Pair Cable |  |
| Product type             | UTP Patch Cables   |  |
| Colour                   | grey               |  |
| Length                   | 0.5 m              |  |
| Shield type              | UTP                |  |