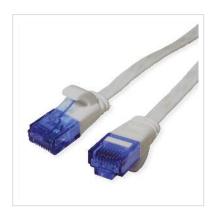

## VALUE UTP Patch Cord, Cat.6A (Class EA), extra-flat, grey, 0.5 m

**Product No.** 21.99.2010

Manufacturer VALUE

**Manufacturer No.** 21.99.2010

**EAN (single piece)** 7630049622678

## Prepared flat cable with unshielded RJ-45 plug on both ends

- Flat cable for special applications
- Durable cables thanks to kink protection
- Contact settings 1:1 in accordance with EIA/TIA 568, 8 lines
- · Construction: 8 wires, flexible core
- Plug with gold plated contacts
- Colour: black
- Plug with gold plated contacts

| Technical specifications |                    |  |
|--------------------------|--------------------|--|
| Manufacturer             | VALUE              |  |
| Product group            | Twisted Pair Cable |  |
| Product type             | UTP Patch Cables   |  |
| Colour                   | grey               |  |
| Length                   | 0.5 m              |  |
| Shield type              | UTP                |  |