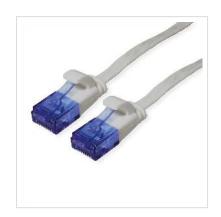

## VALUE UTP Patch Cord, Cat.6A (Class EA), extra-flat, grey, 1 m

**Product No.** 21.99.2011

**Manufacturer** VALUE

**Manufacturer No.** 21.99.2011

**EAN (single piece)** 7630049622685

## Prepared flat cable with unshielded RJ-45 plug on both ends

- Flat cable for special applications
- Durable cables thanks to kink protection
- Contact settings 1:1 in accordance with EIA/TIA 568, 8 lines
- · Construction: 8 wires, flexible core
- Plug with gold plated contacts
- Colour: black
- Plug with gold plated contacts

| Technical specifications |                    |  |
|--------------------------|--------------------|--|
| Manufacturer             | VALUE              |  |
| Product group            | Twisted Pair Cable |  |
| Product type             | UTP Patch Cables   |  |
| Colour                   | grey               |  |
| Length                   | 1 m                |  |
| Shield type              | UTP                |  |