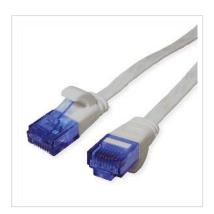

## VALUE UTP Patch Cord, Cat.6A (Class EA), extra-flat, grey, 1 m

**Product No.** 21.99.2011

**Manufacturer** VALUE

**Manufacturer No.** 21.99.2011

**EAN (single piece)** 7630049622685

## Prepared flat cable with unshielded RJ-45 plug on both ends

- Flat cable for special applications
- Durable cables thanks to kink protection
- Contact settings 1:1 in accordance with EIA/TIA 568, 8 lines
- · Construction: 8 wires, flexible core
- Plug with gold plated contacts
- Colour: black
- Plug with gold plated contacts

| Technical specifications |                    |  |
|--------------------------|--------------------|--|
| Manufacturer             | VALUE              |  |
| Product group            | Twisted Pair Cable |  |
| Product type             | UTP Patch Cables   |  |
| Colour                   | grey               |  |
| Length                   | 1 m                |  |
| Shield type              | UTP                |  |