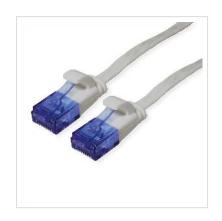

## VALUE UTP Patch Cord, Cat.6A (Class EA), extra-flat, grey, 2 m

**Product No.** 21.99.2012

Manufacturer VALUE

Manufacturer No. 21.99.2012

**EAN (single piece)** 7630049622708

## Prepared flat cable with unshielded RJ-45 plug on both ends

- Flat cable for special applications
- Durable cables thanks to kink protection
- Contact settings 1:1 in accordance with EIA/TIA 568, 8 lines
- Construction: 8 wires, flexible core
- Plug with gold plated contacts
- Colour: black
- Plug with gold plated contacts