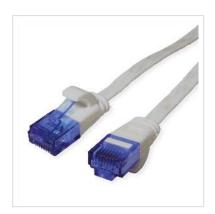

## VALUE UTP Patch Cord, Cat.6A (Class EA), extra-flat, grey, 2 m

**Product No.** 21.99.2012

Manufacturer VALUE

Manufacturer No. 21.99.2012

**EAN (single piece)** 7630049622708

## Prepared flat cable with unshielded RJ-45 plug on both ends

- Flat cable for special applications
- Durable cables thanks to kink protection
- Contact settings 1:1 in accordance with EIA/TIA 568, 8 lines
- Construction: 8 wires, flexible core
- Plug with gold plated contacts
- Colour: black
- Plug with gold plated contacts