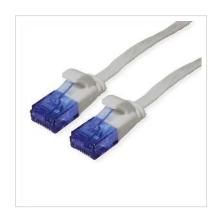

## VALUE UTP Patch Cord, Cat.6A (Class EA), extra-flat, grey, 1.5 m

**Product No.** 21.99.2014

Manufacturer VALUE

Manufacturer No. 21.99.2014

**EAN (single piece)** 7630049622692

## Prepared flat cable with unshielded RJ-45 plug on both ends

- Flat cable for special applications
- Durable cables thanks to kink protection
- Contact settings 1:1 in accordance with EIA/TIA 568, 8 lines
- · Construction: 8 wires, flexible core
- Plug with gold plated contacts
- Colour: black
- Plug with gold plated contacts