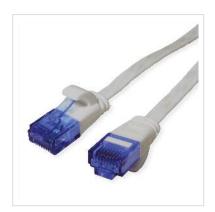

## VALUE UTP Patch Cord, Cat.6A (Class EA), extra-flat, grey, 1.5 m

**Product No.** 21.99.2014

Manufacturer VALUE

Manufacturer No. 21.99.2014

**EAN (single piece)** 7630049622692

## Prepared flat cable with unshielded RJ-45 plug on both ends

- Flat cable for special applications
- Durable cables thanks to kink protection
- Contact settings 1:1 in accordance with EIA/TIA 568, 8 lines
- · Construction: 8 wires, flexible core
- Plug with gold plated contacts
- Colour: black
- Plug with gold plated contacts