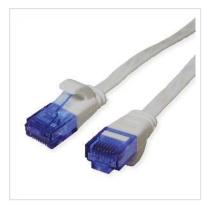

## VALUE UTP Patch Cord, Cat.6A (Class EA), extra-flat, grey, 5 m

Product No. Manufacturer Manufacturer No. EAN (single piece)

21.99.2015

21.99.2015

7630049622722

VALUE

## Prepared flat cable with unshielded RJ-45 plug on both ends

- Flat cable for special applications
- Durable cables thanks to kink protection
- Contact settings 1:1 in accordance with EIA/TIA 568, 8 lines
- Construction: 8 wires, flexible core
- Plug with gold plated contacts
- Colour: black
- Plug with gold plated contacts

| Technical specifications |                    |  |
|--------------------------|--------------------|--|
| Manufacturer             | VALUE              |  |
| Product group            | Twisted Pair Cable |  |
| Product type             | UTP Patch Cables   |  |
| Colour                   | grey               |  |
| Length                   | 5 m                |  |
| Shield type              | UTP                |  |