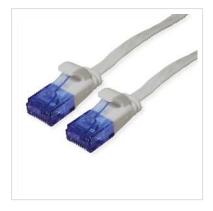

## VALUE UTP Patch Cord, Cat.6A (Class EA), extra-flat, grey, 5 m

Product No. Manufacturer Manufacturer No. EAN (single piece)

21.99.2015

21.99.2015

7630049622722

VALUE

## Prepared flat cable with unshielded RJ-45 plug on both ends

- Flat cable for special applications
- Durable cables thanks to kink protection
- Contact settings 1:1 in accordance with EIA/TIA 568, 8 lines
- Construction: 8 wires, flexible core
- Plug with gold plated contacts
- Colour: black
- Plug with gold plated contacts

| Technical specifications |                    |  |
|--------------------------|--------------------|--|
| Manufacturer             | VALUE              |  |
| Product group            | Twisted Pair Cable |  |
| Product type             | UTP Patch Cables   |  |
| Colour                   | grey               |  |
| Length                   | 5 m                |  |
| Shield type              | UTP                |  |