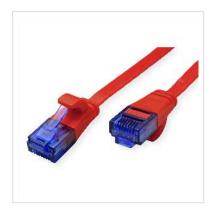

## VALUE UTP Patch Cord, Cat.6A (Class EA), extra-flat, red, 0.5 m

**Product No.** 21.99.2020

Manufacturer VALUE

**Manufacturer No.** 21.99.2020

**EAN (single piece)** 7630049622739

## Prepared flat cable with unshielded RJ-45 plug on both ends

- Flat cable for special applications
- Durable cables thanks to kink protection
- Contact settings 1:1 in accordance with EIA/TIA 568, 8 lines
- · Construction: 8 wires, flexible core
- Plug with gold plated contacts
- Colour: black
- Plug with gold plated contacts

| Technical specifications |                    |  |
|--------------------------|--------------------|--|
| Manufacturer             | VALUE              |  |
| Product group            | Twisted Pair Cable |  |
| Product type             | UTP Patch Cables   |  |
| Colour                   | red                |  |
| Length                   | 0.5 m              |  |
| Shield type              | UTP                |  |