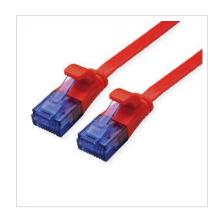

## VALUE UTP Patch Cord, Cat.6A (Class EA), extra-flat, red, 0.5 m

**Product No.** 21.99.2020

Manufacturer VALUE

**Manufacturer No.** 21.99.2020

**EAN (single piece)** 7630049622739

## Prepared flat cable with unshielded RJ-45 plug on both ends

- Flat cable for special applications
- Durable cables thanks to kink protection
- Contact settings 1:1 in accordance with EIA/TIA 568, 8 lines
- · Construction: 8 wires, flexible core
- Plug with gold plated contacts
- Colour: black
- Plug with gold plated contacts

| Technical specifications |                    |  |
|--------------------------|--------------------|--|
| Manufacturer             | VALUE              |  |
| Product group            | Twisted Pair Cable |  |
| Product type             | UTP Patch Cables   |  |
| Colour                   | red                |  |
| Length                   | 0.5 m              |  |
| Shield type              | UTP                |  |